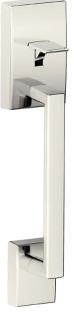

# Seanest Lot 32 Desígn Selectíons Focus Constructíon, LLC



#### EXTERIORS



Construction LLC

### DOOR /DOOR HARDWARE =

#### Double Full Lite Front Doors

#### Interior Doors: Two-Panel Solid Core







Exterior Handleset in Polished Nickel



Interior Door Hardware

Front Door Color: Amazíng Gray SW 7044







Interíor Walls & Trím: Alabaster SW 7008





## MAIN HALLWAY

Semí Flush Ceílíng Mount Líght (3)









Interíor Walls & Trím; Alabaster SW 7008





### LAUNDRY

Ceiling Mount Light



Whirlpool Front-Load Washer/Dryer in White



**Construction LLC** 

BATHROOM #1



Construction





GUEST BEDROOMS

Ceiling Fan



Fan blades painted City Loft SW 7631

Interíor Walls & Trím: Alabaster SW 7008











2nd FLOOR



## SITTING AREA







### KITCHEN



Quartz Countertops with Waterfall Edge -



Interior Walls; Alabaster SW 7008



APPLIANCES/KITCHEN



KítchenAíd Applíance Package





Cabinet Finish



#### WETBAR



**Construction LL** 

# FAMILYROOM

Ceiling Fan



Fan blades painted City Loft SW 7631

Interíor Walls & Trím: Alabaster SW 7008





## DINING ROOM =







###