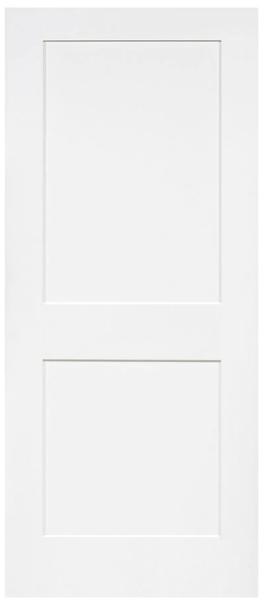

#### Interior Doors: Two-Panel Solid Core

Exterior Handleset in Polished Nickel

Interior Door Hardware

Front Door Color: Amazíng Gray SW 7044

Interíor Walls & Trím: Alabaster SW 7008