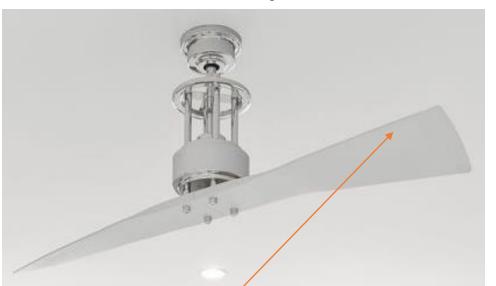

Fan blades painted City Loft SW 7631

Interíor Walls & Trím: Alabaster SW 7008

2nd FLOOR