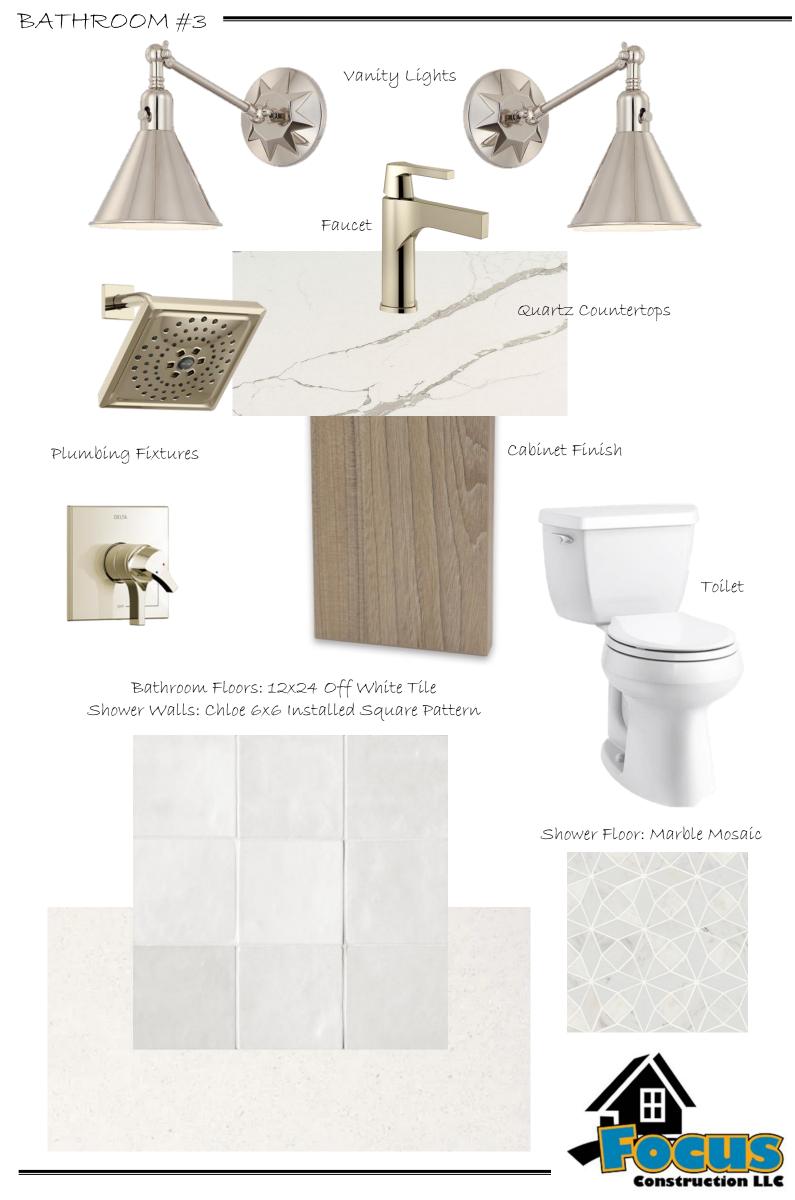

# Seanest Lot 32 Desígn Selectíons Focus Constructíon, LLC



#### EXTERIORS



Construction LLC

### DOOR /DOOR HARDWARE =

#### Double Full Lite Front Doors

#### Interior Doors: Two-Panel Solid Core







Exterior Handleset in Polished Nickel



Interior Door Hardware

Front Door Color: Amazíng Gray SW 7044







Interíor Walls & Trím: Alabaster SW 7008





## MAIN HALLWAY

Semí Flush Ceílíng Mount Líght (3)









Interíor Walls & Trím; Alabaster SW 7008





### LAUNDRY

Ceiling Mount Light



Whirlpool Front-Load Washer/Dryer in White



**Construction LLC** 

BATHROOM #1



Construction





GUEST BEDROOMS

Ceiling Fan



Fan blades painted City Loft SW 7631

Interíor Walls & Trím: Alabaster SW 7008











2nd FLOOR



## SITTING AREA







### KITCHEN



Quartz Countertops with Waterfall Edge -



Interior Walls; Alabaster SW 7008



APPLIANCES/KITCHEN



KítchenAíd Applíance Package





Cabinet Finish



#### WETBAR



**Construction LL** 

# FAMILYROOM

Ceiling Fan



Fan blades painted City Loft SW 7631

Interíor Walls & Trím: Alabaster SW 7008





## DINING ROOM =







### POWDER BATH .



Construction LLC



# 3<sup>RD</sup> FLOOR







Fan blades painted City Loft SW 7631









Interior Walls & Trim: Alabaster SW 7008





### MASTER BEDROOM WET BAR



**Construction LL** 

### MASTER BEDROOM OFFICE

Ceílíng Fan



Interíor Walls & Trím: Alabaster SW 7008