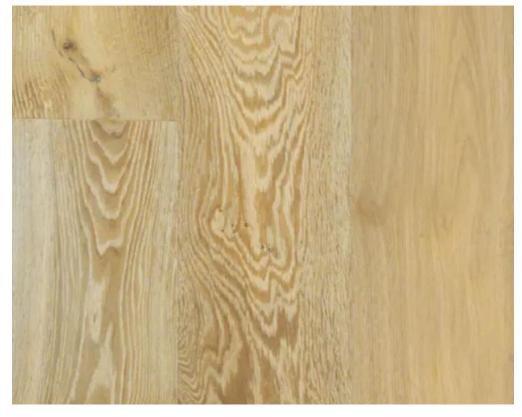

### KITCHEN

Quartz Countertops with Waterfall Edge -

Interior Walls; Alabaster SW 7008

APPLIANCES/KITCHEN

KítchenAíd Applíance Package

Cabinet Finish