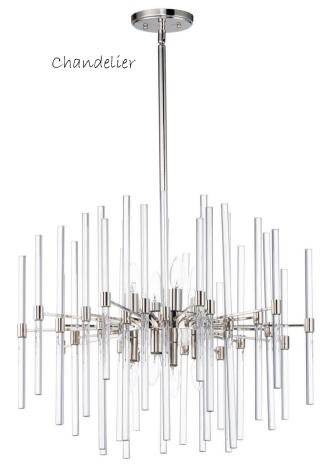

# KITCHEN



Quartz Countertops with Waterfall Edge -



Interior Walls; Alabaster SW 7008



APPLIANCES/KITCHEN



KítchenAíd Applíance Package





Cabinet Finish



#### WETBAR



**Construction LL** 

# FAMILYROOM

Ceiling Fan



Fan blades painted City Loft SW 7631

Interíor Walls & Trím: Alabaster SW 7008





## DINING ROOM =







### POWDER BATH .



Construction LLC



# 3<sup>RD</sup> FLOOR







Fan blades painted City Loft SW 7631









Interior Walls & Trim: Alabaster SW 7008





### MASTER BEDROOM WET BAR



**Construction LL** 

### MASTER BEDROOM OFFICE

Ceílíng Fan



Interíor Walls & Trím: Alabaster SW 7008





### MASTER BATHROOM







Freestanding Tub



### MASTER BATHROOM/3=



Bathroom and Shower Floor Marble Mosaíc (Not Shown)



### MASTER BEDROOM CLOSET



Interíor Walls; Alabaster SW 7008







Beverage Frídge