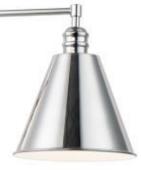

### MASTER BEDROOM WET BAR

**Construction LL** 

### MASTER BEDROOM OFFICE

Ceílíng Fan

Interíor Walls & Trím: Alabaster SW 7008