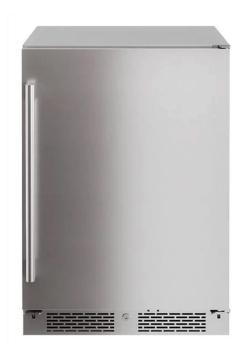

rfall Edge -



Interior Walls; Alabaster SW 7008



APPLIANCES/KITCHEN



KítchenAíd Applíance Package





Cabinet Finish



#### WETBAR



**Construction LL** 

# FAMILYROOM

Ceiling Fan



Fan blades painted City Loft SW 7631

Interíor Walls & Trím: Alabaster SW 7008





## DINING ROOM =







### POWDER BATH .



Construction LLC



# 3<sup>RD</sup> FLOOR







Fan blades painted City Loft SW 7631









Interior Walls & Trim: Alabaster SW 7008





### MASTER BEDROOM WET BAR



**Construction LL** 

### MASTER BEDROOM OFFICE

Ceílíng Fan



Interíor Walls & Trím: Alabaster SW 7008





### MASTER BATHROOM







Freestanding Tub



### MASTER BATHROOM/3=



Bathroom and Shower Floor Marble Mosaíc (Not Shown)



### MASTER BEDROOM CLOSET



Interíor Walls; Alabaster SW 7008







Beverage Frídge