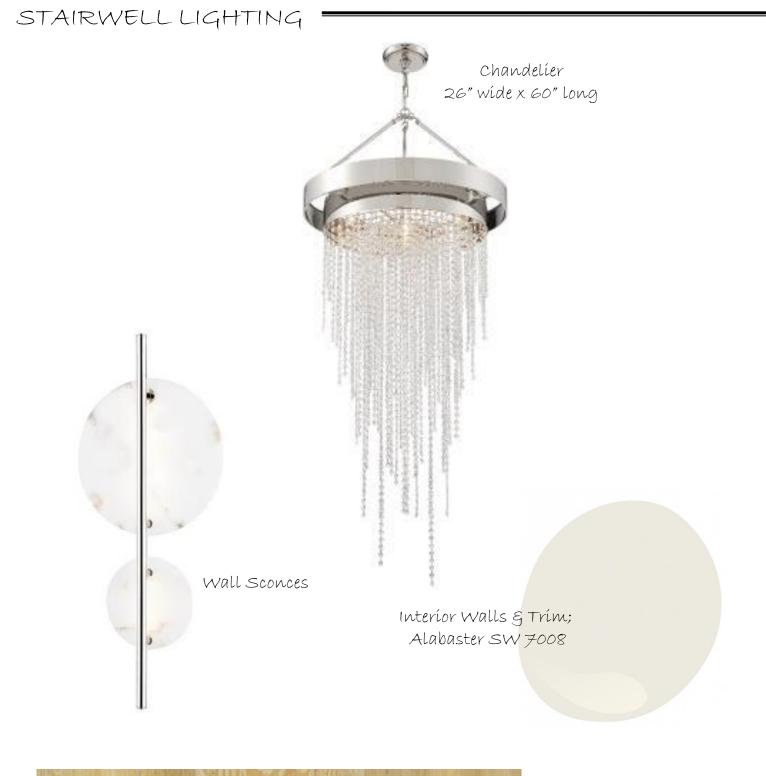

## MAIN HALLWAY

Semí Flush Ceílíng Mount Líght (3)

Interíor Walls & Trím; Alabaster SW 7008