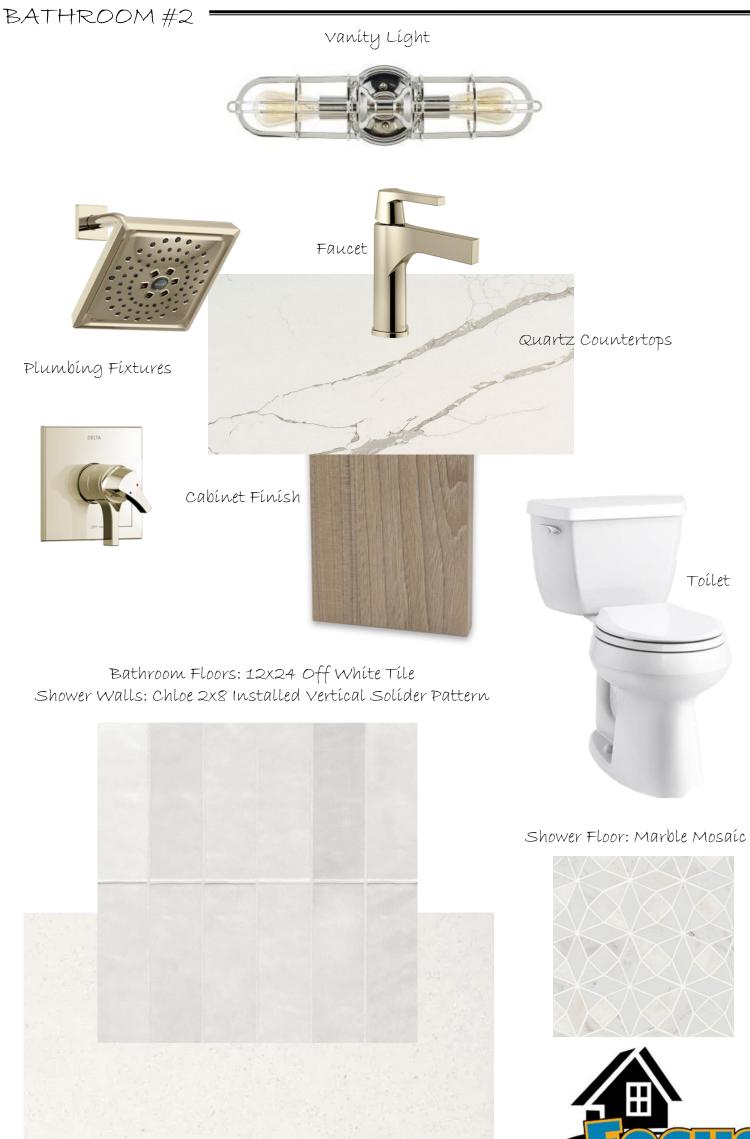

# Seanest Lot 32 Desígn Selectíons Focus Constructíon, LLC



#### EXTERIORS



Construction LLC

### DOOR /DOOR HARDWARE =

#### Double Full Lite Front Doors

#### Interior Doors: Two-Panel Solid Core







Exterior Handleset in Polished Nickel



Interior Door Hardware

Front Door Color: Amazíng Gray SW 7044







Interíor Walls & Trím: Alabaster SW 7008





## MAIN HALLWAY

Semí Flush Ceílíng Mount Líght (3)









Interíor Walls & Trím; Alabaster SW 7008





### LAUNDRY

Ceiling Mount Light



Whirlpool Front-Load Washer/Dryer in White



**Construction LLC** 

BATHROOM #1



Construction





GUEST BEDROOMS

Ceiling Fan



Fan blades painted City Loft SW 7631

Interíor Walls & Trím: Alabaster SW 7008











2nd FLOOR



## SITTING AREA







### KITCHEN



Quartz Countertops with Waterfall Edge -



Interior Walls; Alabaster SW 7008



APPLIANCES/KITCHEN



KítchenAíd Applíance Package





Cabinet Finish



#### WETBAR



**Construction LL** 

# FAMILYROOM

Ceiling Fan



Fan blades painted City Loft SW 7631

Interíor Walls & Trím: Alabaster SW 7008





## DINING ROOM =







### POWDER BATH .



Construction LLC



# 3<sup>RD</sup> FLOOR







Fan blades painted City Loft SW 7631









Interior Walls & Trim: Alabaster SW 7008





### MASTER BEDROOM WET BAR



**Construction LL** 

### MASTER BEDROOM OFFICE

Ceílíng Fan



Interíor Walls & Trím: Alabaster SW 70