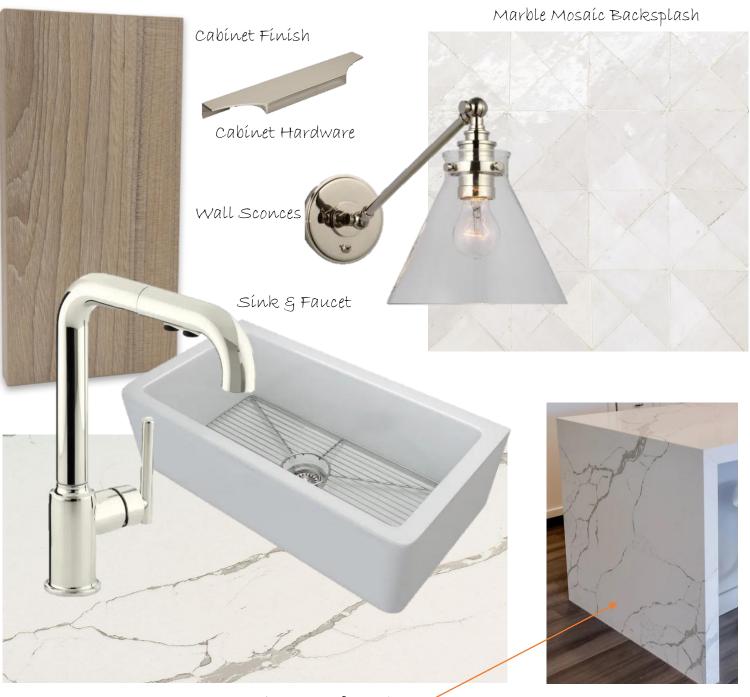

### KITCHEN

Quartz Countertops with Waterfall Edge -

Interior Walls; Alabaster SW 7008

APPLIANCES/KITCHEN

KítchenAíd Applíance Package

Cabinet Finish