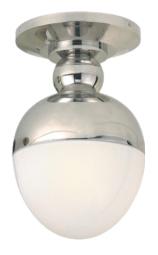

## MAIN HALLWAY

Semí Flush Ceílíng Mount Líght (3)

Interíor Walls & Trím; Alabaster SW 7008