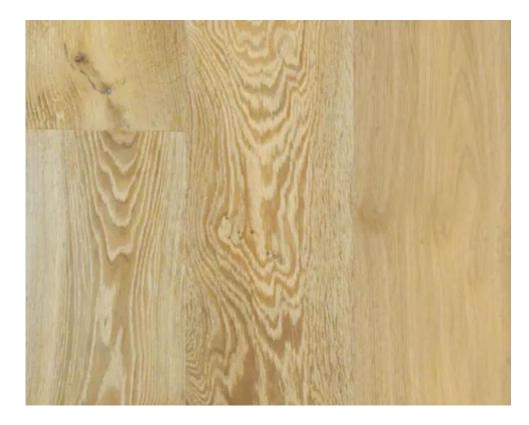

### KITCHEN

Quartz Countertops with Waterfall Edge -

Interior Walls; Alabaster SW 7008

APPLIANCES/KITCHEN

KítchenAíd Applíance Package

Cabinet Finish