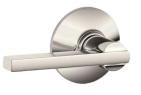

#### Interior Doors: Two-Panel Solid Core

Exterior Handleset in Polished Nickel

Interior Door Hardware

Front Door Color: Amazíng Gray SW 7044

Interíor Walls & Trím: Alabaster SW 7008