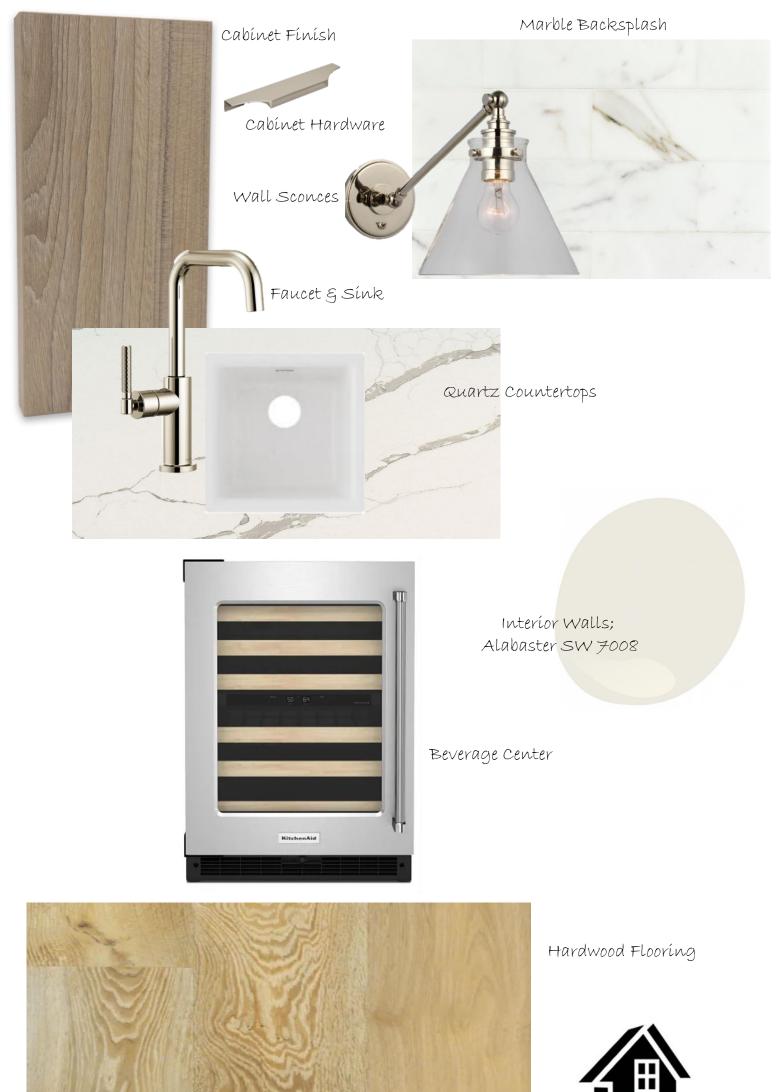

### KITCHEN

Quartz Countertops with Waterfall Edge -

Interior Walls; Alabaster SW 7008

APPLIANCES/KITCHEN

KítchenAíd Applíance Package

Cabinet Finish

#### WETBAR

**Construction LL** 