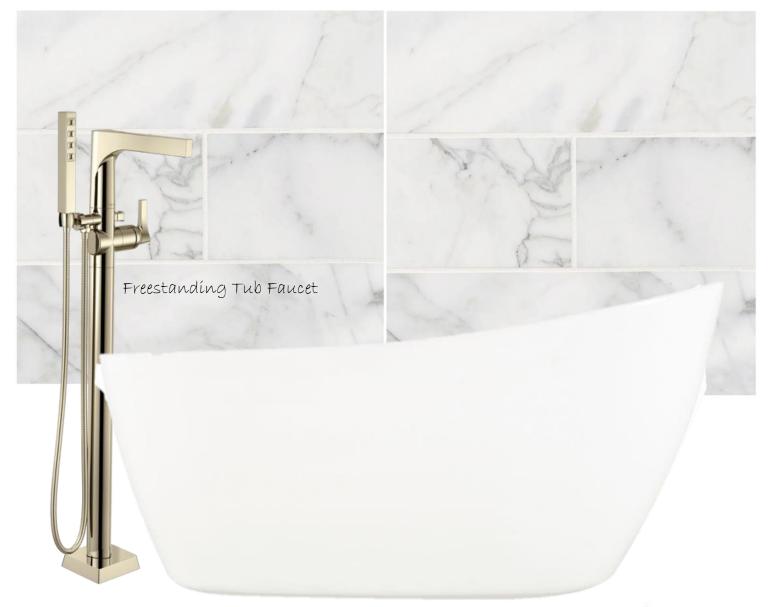

Fan blades painted City Loft SW 7631

Interíor Walls & Trím: Alabaster SW 7008











2nd FLOOR



## SITTING AREA







### KITCHEN



Quartz Countertops with Waterfall Edge -



Interior Walls; Alabaster SW 7008



APPLIANCES/KITCHEN



KítchenAíd Applíance Package





Cabinet Finish



#### WETBAR



**Construction LL** 

# FAMILYROOM

Ceiling Fan



Fan blades painted City Loft SW 7631

Interíor Walls & Trím: Alabaster SW 7008





## DINING ROOM =







### POWDER BATH .



Construction LLC



# 3<sup>RD</sup> FLOOR







Fan blades painted City Loft SW 7631









Interior Walls & Trim: Alabaster SW 7008





### MASTER BEDROOM WET BAR



**Construction LL** 

### MASTER BEDROOM OFFICE

Ceílíng Fan



Interíor Walls & Trím: Alabaster SW 7008





### MASTER BATHROOM







Freestanding Tub



### MASTER BATHROOM/3=



Bathroom and Shower Floor Marble Mosaíc (Not Shown)



### MASTER BEDROOM CLOSET



Interíor Walls; Alabaster SW 7008







Beverage Frídge