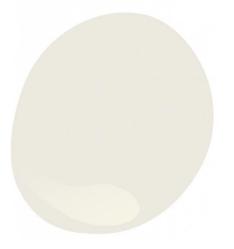

#### Interior Doors: Two-Panel Solid Core

Exterior Handleset in Polished Nickel

Interior Door Hardware

Front Door Color: Amazíng Gray SW 7044

Interíor Walls & Trím: Alabaster SW 7008