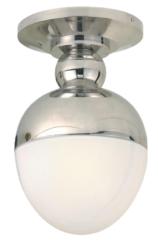

## MAIN HALLWAY

Semí Flush Ceílíng Mount Líght (3)

Interíor Walls & Trím; Alabaster SW 7008