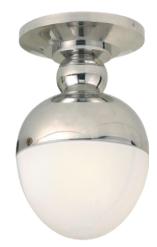

## MAIN HALLWAY

Semí Flush Ceílíng Mount Líght (3)

Interíor Walls & Trím; Alabaster SW 7008