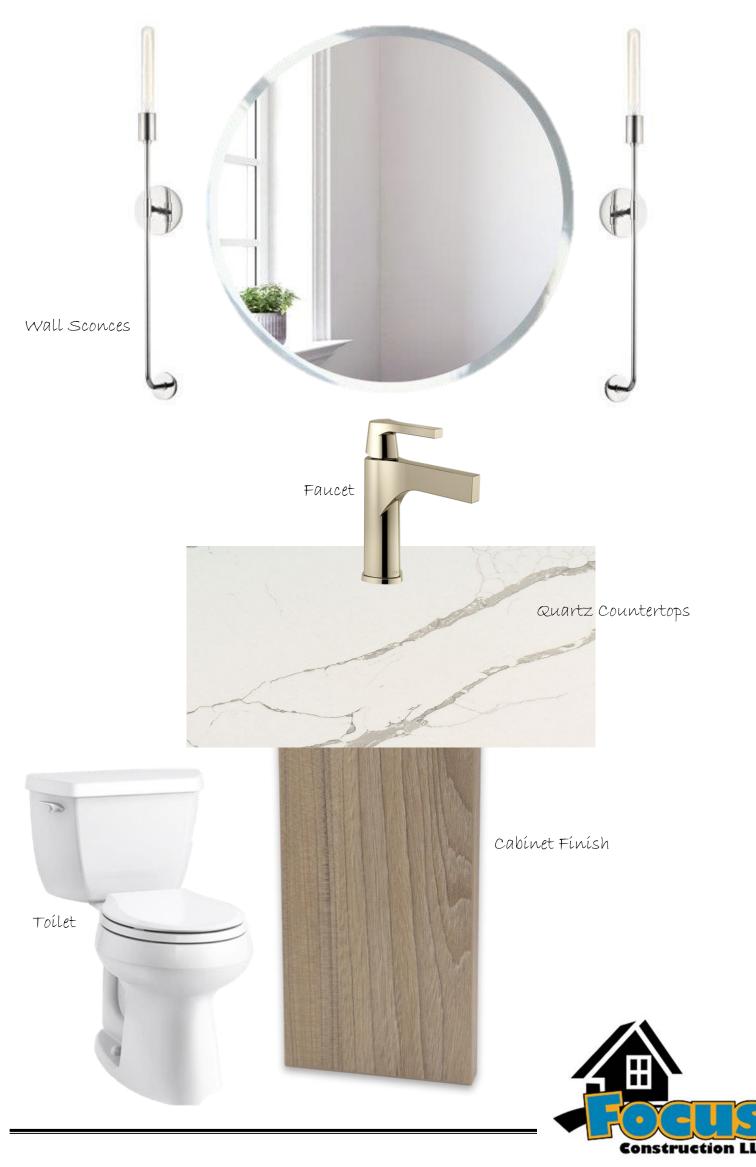

an



Fan blades painted City Loft SW 7631

Interíor Walls & Trím: Alabaster SW 7008











2nd FLOOR



## SITTING AREA







### KITCHEN



Quartz Countertops with Waterfall Edge -



Interior Walls; Alabaster SW 7008



APPLIANCES/KITCHEN



KítchenAíd Applíance Package





Cabinet Finish



#### WETBAR



**Construction LL** 

# FAMILYROOM

Ceiling Fan



Fan blades painted City Loft SW 7631

Interíor Walls & Trím: Alabaster SW 7008





## DINING ROOM =







### POWDER BATH .



Construction LLC



# 3<sup>RD</sup> FLOOR







Fan blades painted City Loft SW 7631









Interior Walls & Trim: Alabaster SW 7008





### MASTER BEDROOM WET BAR



**Construction LL** 

### MASTER BEDROOM OFFICE

Ceílíng Fan



Interíor Walls & Trím: Alabaster SW 7008





### MASTER BATHROOM







Freestanding Tub



### MASTER BATHROOM/3=



Bathroom and Shower Floor Marble Mosaíc (Not Shown)



### MASTER BEDROOM CLOSET



Interíor Walls; Alabaster SW 7008







Beverage Frídge