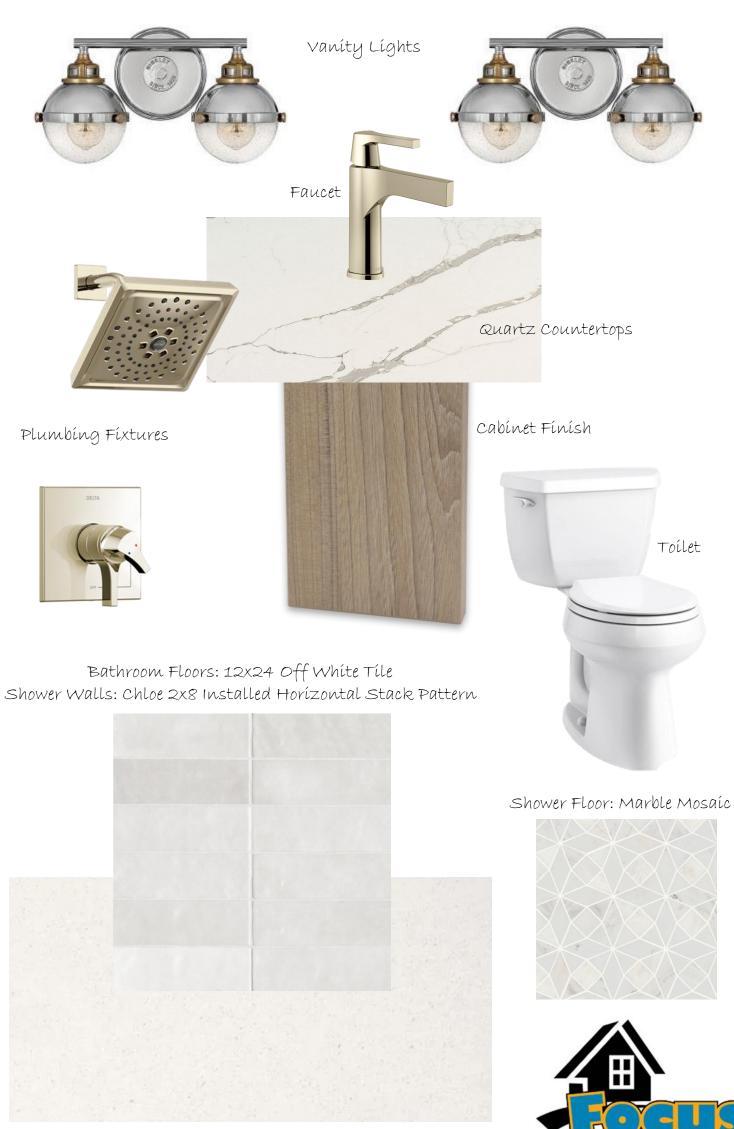

### MASTER BATHROOM

Freestanding Tub

### MASTER BATHROOM/3=

Bathroom and Shower Floor Marble Mosaíc (Not Shown)