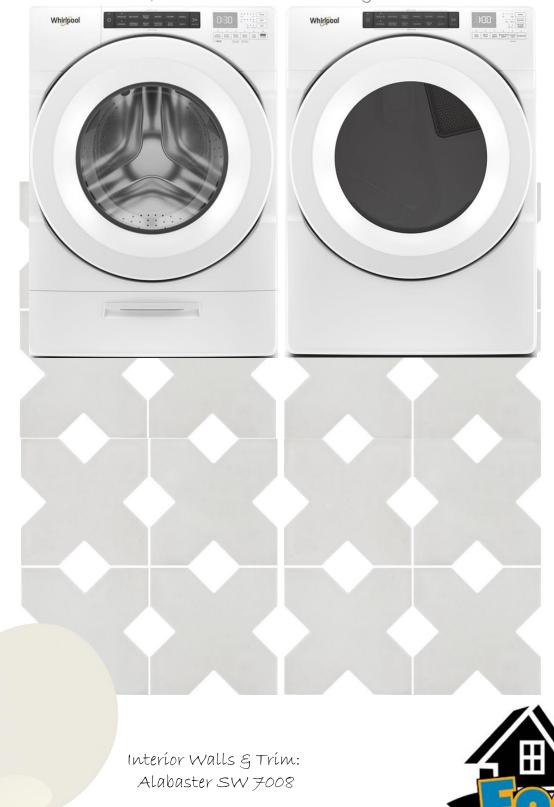

### LAUNDRY

Ceiling Mount Light

Whirlpool Front-Load Washer/Dryer in White

**Construction LLC** 

BATHROOM #1

Construction

GUEST BEDROOMS

Ceiling Fan

Fan blades painted City Loft SW 7631

Interíor Walls & Trím: Alabaster SW 7008

2nd FLOOR