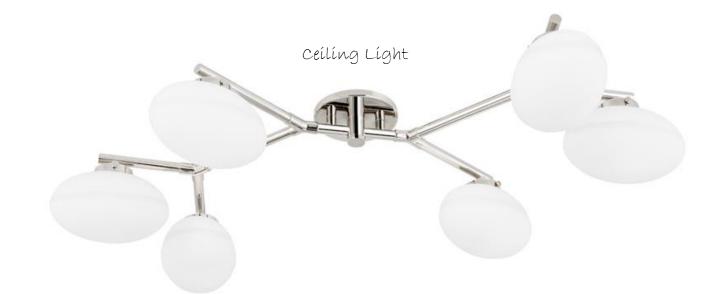

## MAIN HALLWAY

Semí Flush Ceílíng Mount Líght (3)

Interíor Walls & Trím; Alabaster SW 7008