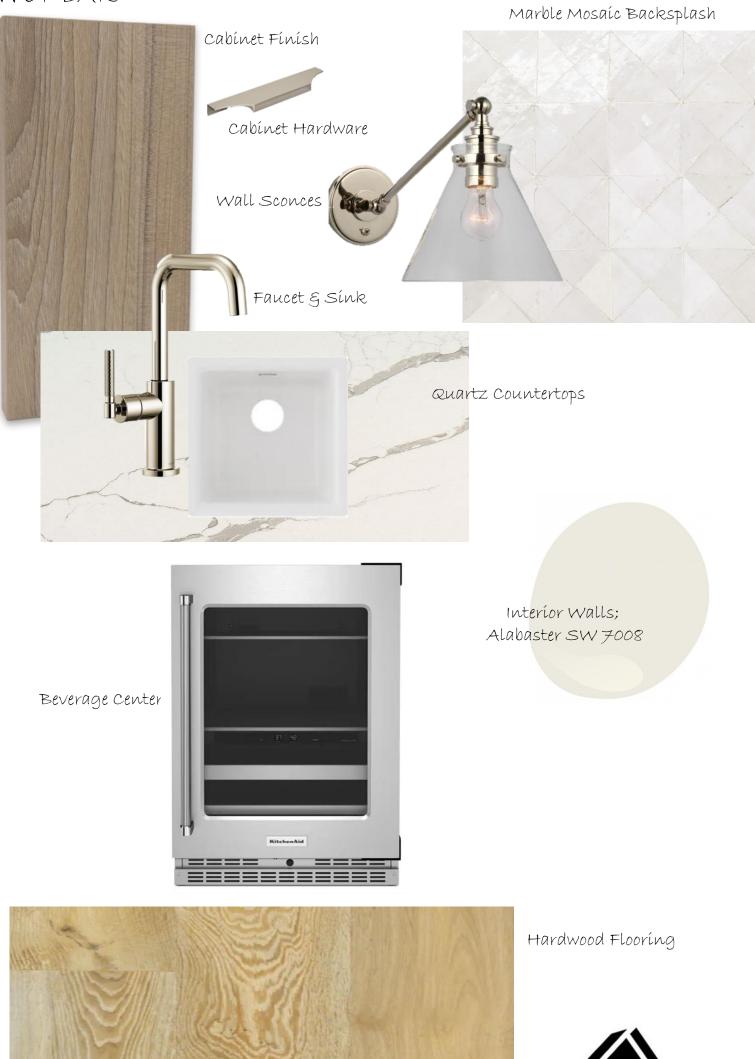

### KITCHEN

Quartz Countertops with Waterfall Edge -

Interior Walls; Alabaster SW 7008

APPLIANCES/KITCHEN

KítchenAíd Applíance Package

Cabinet Finish