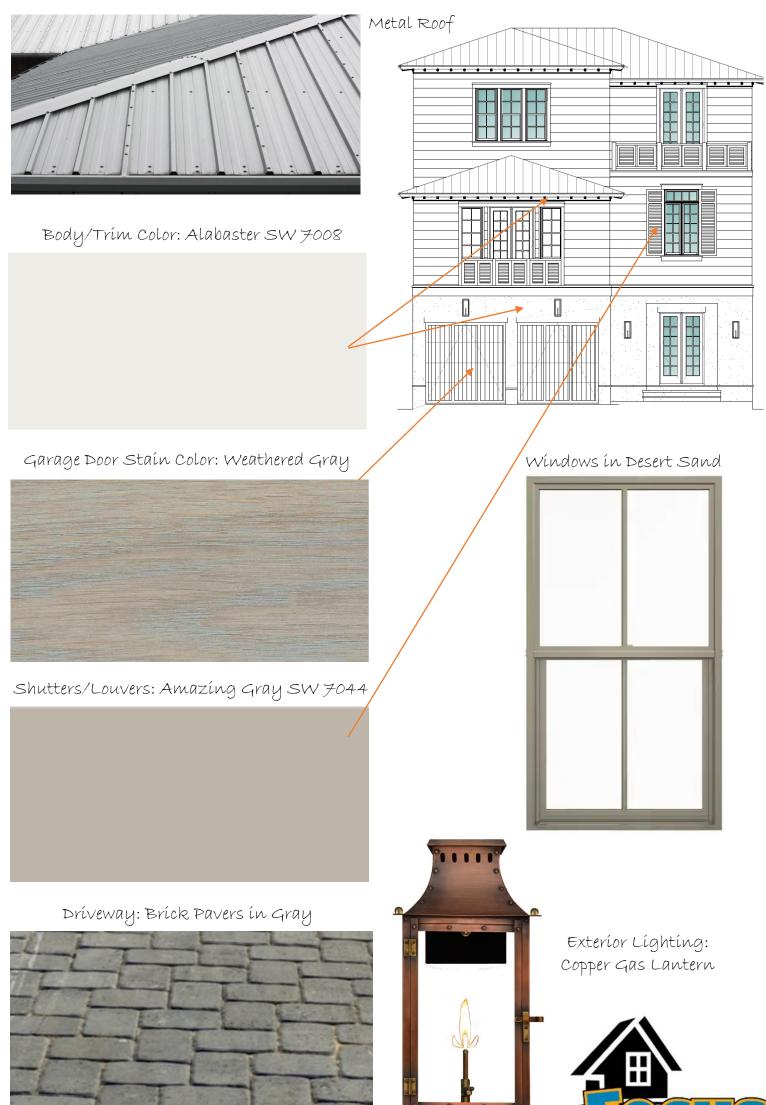

# Seanest Lot 32 Desígn Selectíons Focus Constructíon, LLC



#### EXTERIORS



Construction LLC

### DOOR /DOOR HARDWARE =

#### Double Full Lite Front Doors

#### Interior Doors: Two-Panel Solid Core







Exterior Handleset in Polished Nickel



Interior Door Hardware

Front Door Color: Amazíng Gray SW 7044







Interíor Walls & Trím: Alabaster SW 7008





## MAIN HALLWAY

Semí Flush Ceílíng Mount Líght (3)









Interíor Walls & Trím; Alabaster SW 7008





### LAUNDRY

Ceiling Mount Light



Whirlpool Front-Load Washer/Dryer in White



**Construction LLC** 

BATHROOM #1



Construction





GUEST BEDROOMS

Ceiling Fan



Fan blades painted City Loft SW 7631

Interíor Walls & Trím: Alabaster SW 7008











2nd FLOOR



## SITTING AREA







### KITCHEN



Quartz Countertops with Waterfall Edge -



Interior Walls; Alabaster SW 7008



APPLIANCES/KIT