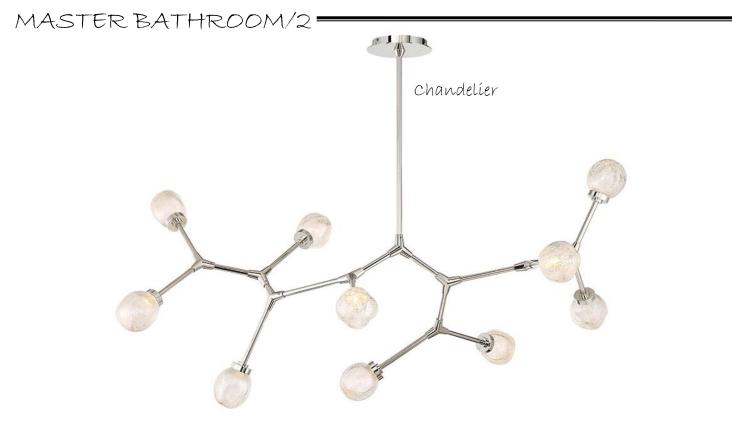

Fan blades painted City Loft SW 7631

Interíor Walls & Trím: Alabaster SW 7008











2nd FLOOR



## SITTING AREA







### KITCHEN



Quartz Countertops with Waterfall Edge -



Interior Walls; Alabaster SW 7008



APPLIANCES/KITCHEN



KítchenAíd Applíance Package





Cabinet Finish



#### WETBAR



**Construction LL** 

# FAMILYROOM

Ceiling Fan



Fan blades painted City Loft SW 7631

Interíor Walls & Trím: Alabaster SW 7008





## DINING ROOM =







### POWDER BATH .



Construction LLC



# 3<sup>RD</sup> FLOOR







Fan blades painted City Loft SW 7631









Interior Walls & Trim: Alabaster SW 7008





### MASTER BEDROOM WET BAR



**Construction LL** 

### MASTER BEDROOM OFFICE

Ceílíng Fan



Interíor Walls & Trím: Alabaster SW 7008





### MASTER BATHROOM







Freestanding Tub



### MASTER BATHROOM/3=



Bathroom and Shower Floor Marble Mosaíc (Not Shown)



### MASTER BEDROOM CLOSET



Interíor Walls; Alabaster SW 7008







Beverage Frídge