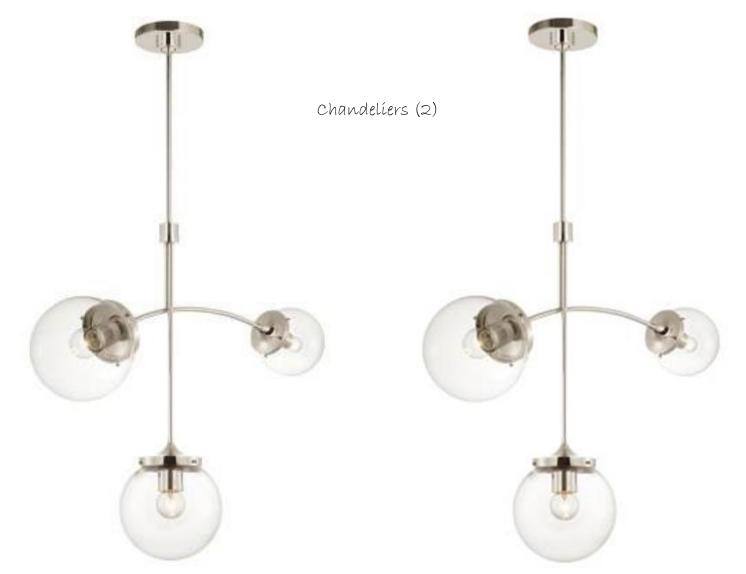

W 7044







Interíor Walls & Trím: Alabaster SW 7008





## MAIN HALLWAY

Semí Flush Ceílíng Mount Líght (3)









Interíor Walls & Trím; Alabaster SW 7008





### LAUNDRY

Ceiling Mount Light



Whirlpool Front-Load Washer/Dryer in White



**Construction LLC** 

BATHROOM #1



Construction





GUEST BEDROOMS

Ceiling Fan



Fan blades painted City Loft SW 7631

Interíor Walls & Trím: Alabaster SW 7008











2nd FLOOR



## SITTING AREA







### KITCHEN



Quartz Countertops with Waterfall Edge -



Interior Walls; Alabaster SW 7008



APPLIANCES/KITCHEN



KítchenAíd Applíance Package





Cabinet Finish



#### WETBAR



**Construction LL** 

# FAMILYROOM

Ceiling Fan



Fan blades painted City Loft SW 7631

Interíor Walls & Trím: Alabaster SW 7008





## DINING ROOM =







### POWDER BATH .



Construction LLC



# 3<sup>RD</sup> FLOOR







Fan blades painted City Loft SW 7631









Interior Walls & Trim: Alabaster SW 7008





### MASTER BEDROOM WET BAR



**Construction LL** 

### MASTER BEDROOM OFFICE

Ceílíng Fan



Interíor Walls & Trím: Alabaster SW 7008





### MASTER BATHROOM







Freestanding Tub



### MASTER BATHROOM/3=



Bathroom and Shower Floor Marble Mosaíc (Not Shown)



### MASTER BEDROOM CLOSET



Interíor Walls; Alabaster SW 7008







Beverage Frídge