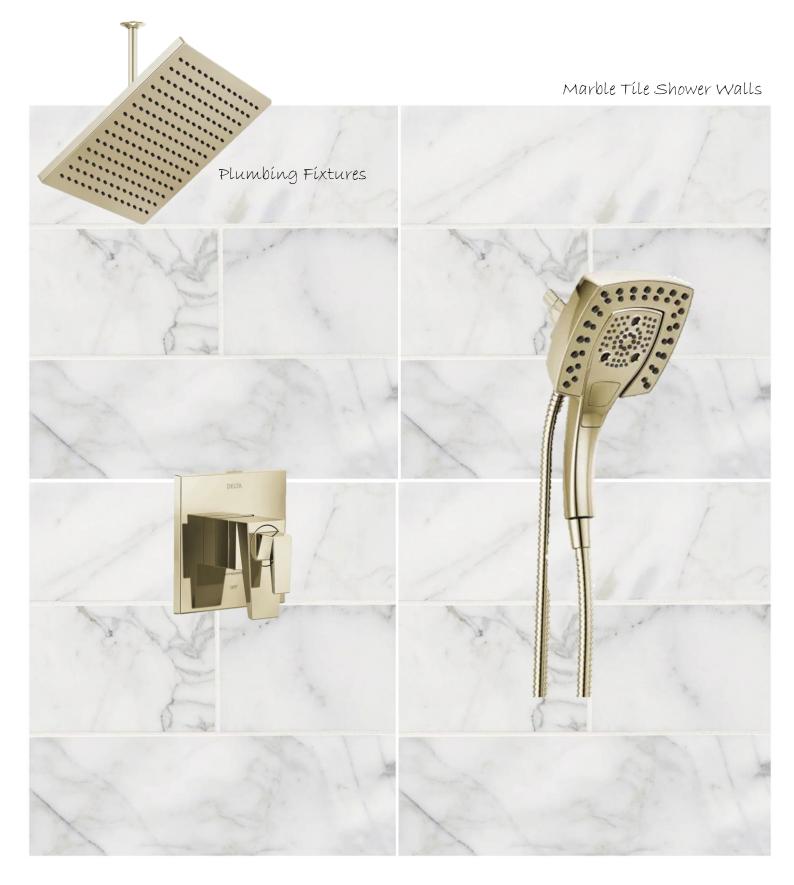

or Walls & Trím: Alabaster SW 7008











2nd FLOOR



## SITTING AREA







### KITCHEN



Quartz Countertops with Waterfall Edge -



Interior Walls; Alabaster SW 7008



APPLIANCES/KITCHEN



KítchenAíd Applíance Package





Cabinet Finish



#### WETBAR



**Construction LL** 

# FAMILYROOM

Ceiling Fan



Fan blades painted City Loft SW 7631

Interíor Walls & Trím: Alabaster SW 7008





## DINING ROOM =







### POWDER BATH .



Construction LLC



# 3<sup>RD</sup> FLOOR







Fan blades painted City Loft SW 7631









Interior Walls & Trim: Alabaster SW 7008





### MASTER BEDROOM WET BAR



**Construction LL** 

### MASTER BEDROOM OFFICE

Ceílíng Fan



Interíor Walls & Trím: Alabaster SW 7008





### MASTER BATHROOM







Freestanding Tub



### MASTER BATHROOM/3=



Bathroom and Shower Floor Marble Mosaíc (Not Shown)



### MASTER BEDROOM CLOSET



Interíor Walls; Alabaster SW 7008







Beverage Frídge