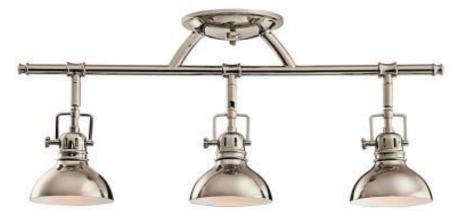

## MAIN HALLWAY

Semí Flush Ceílíng Mount Líght (3)

Interíor Walls & Trím; Alabaster SW 7008