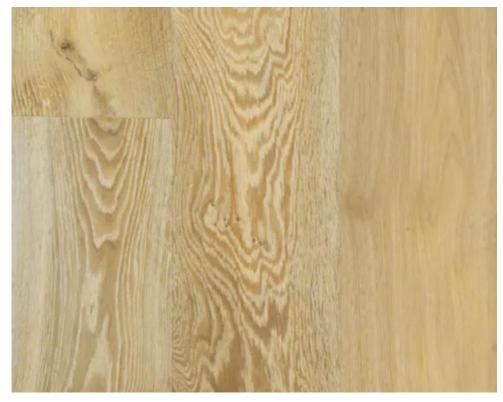

### KITCHEN

Quartz Countertops with Waterfall Edge -

Interior Walls; Alabaster SW 7008

APPLIANCES/KITCHEN

KítchenAíd Applíance Package

Cabinet Finish