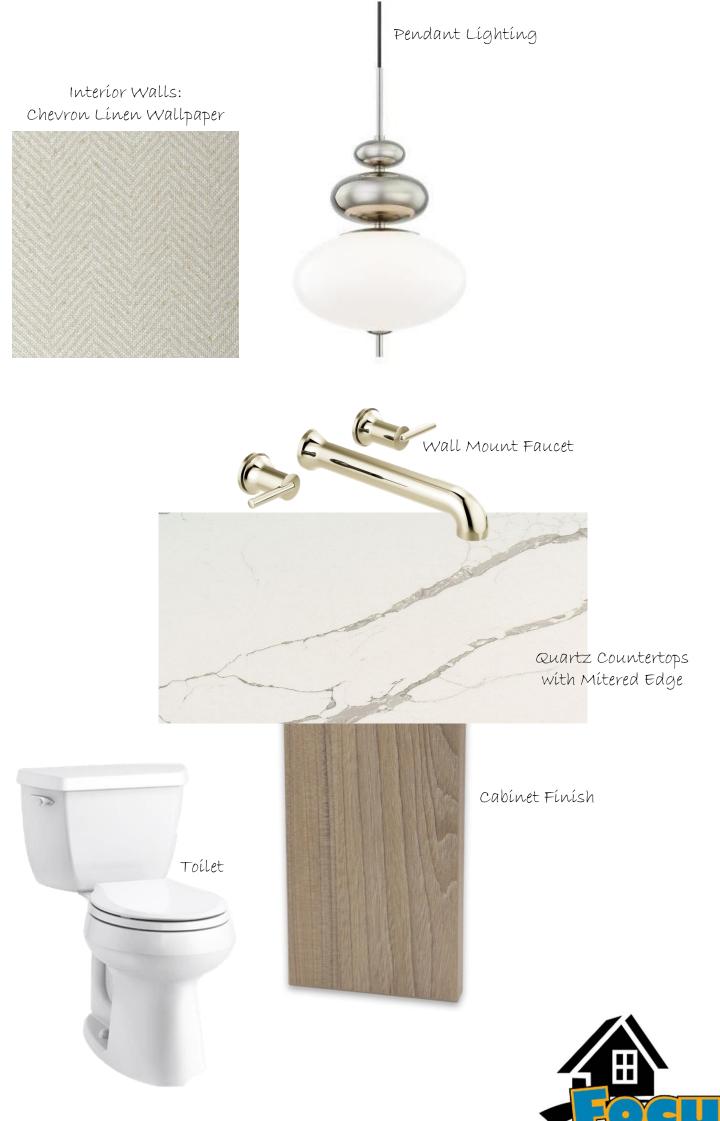

## MAIN HALLWAY

Semí Flush Ceílíng Mount Líght (3)

Interíor Walls & Trím; Alabaster SW 7008