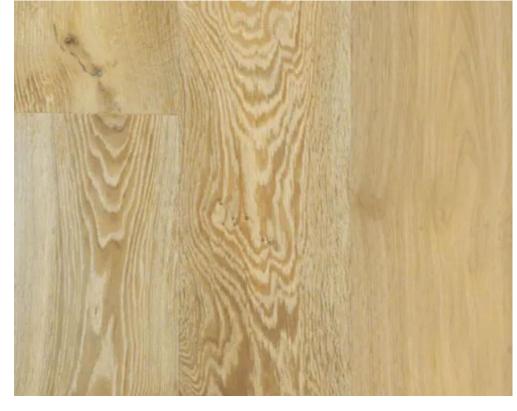

### KITCHEN

Quartz Countertops with Waterfall Edge -

Interior Walls; Alabaster SW 7008

APPLIANCES/KITCHEN

KítchenAíd Applíance Package

Cabinet Finish