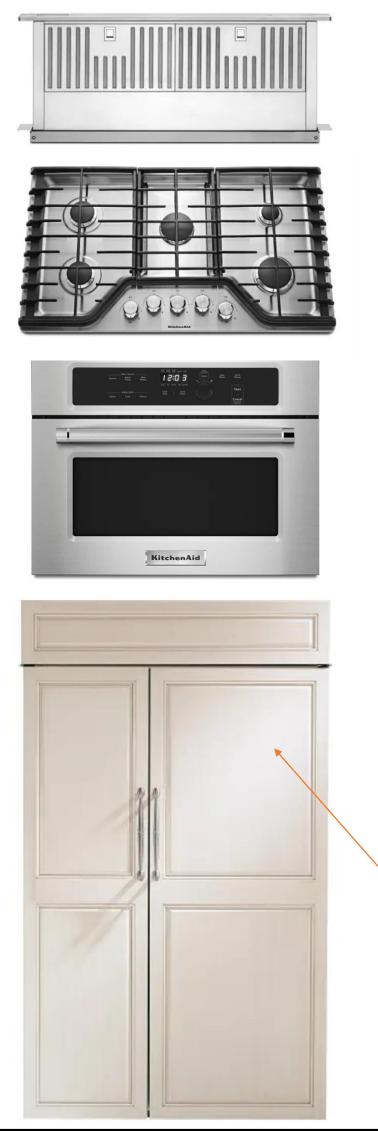

### KITCHEN

Quartz Countertops with Waterfall Edge -

Interior Walls; Alabaster SW 7008

APPLIANCES/KITCHEN

KítchenAíd Applíance Package

Cabinet Finish