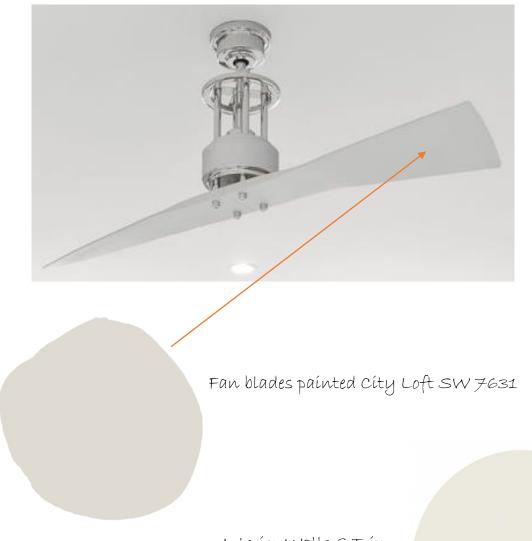

Fan blades painted City Loft SW 7631

Interíor Walls & Trím: Alabaster SW 7008

2nd FLOOR

# FAMILYROOM

Ceiling Fan

Fan blades painted City Loft SW 7631

Interíor Walls & Trím: Alabaster SW 7008

# 3<sup>RD</sup> FLOOR

Fan blades painted City Loft SW 7631

Interior Walls & Trim: Alabaster SW 7008