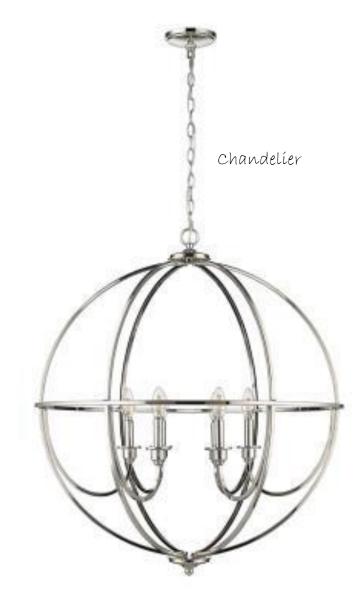

## MAIN HALLWAY

Semí Flush Ceílíng Mount Líght (3)

Interíor Walls & Trím; Alabaster SW 7008