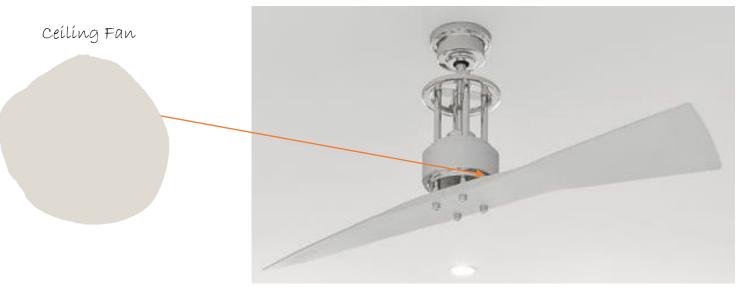

### LAUNDRY

Ceiling Mount Light

Whirlpool Front-Load Washer/Dryer in White

**Construction LLC** 

BATHROOM #1

Construction

GUEST BEDROOMS

Ceiling Fan

Fan blades painted City Loft SW 7631

Interíor Walls & Trím: Alabaster SW 7008

2nd FLOOR