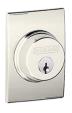

#### Interior Doors: Two-Panel Solid Core

Exterior Handleset in Polished Nickel

Interior Door Hardware

Front Door Color: Amazíng Gray SW 7044

Interíor Walls & Trím: Alabaster SW 7008