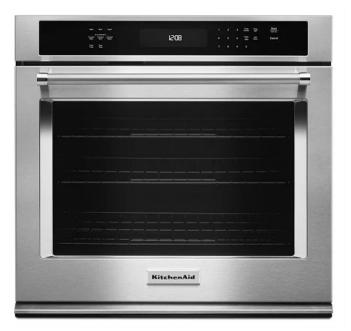

### KITCHEN

Quartz Countertops with Waterfall Edge -

Interior Walls; Alabaster SW 7008

APPLIANCES/KITCHEN

KítchenAíd Applíance Package

Cabinet Finish