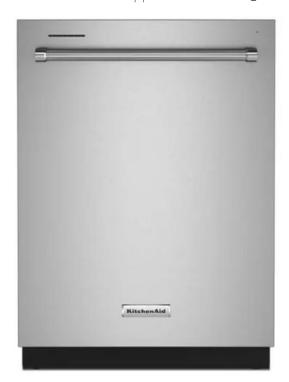

### KITCHEN

Quartz Countertops with Waterfall Edge -

Interior Walls; Alabaster SW 7008

APPLIANCES/KITCHEN

KítchenAíd Applíance Package

Cabinet Finish