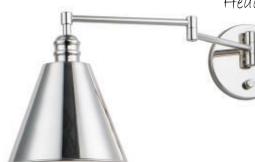

### MASTER BEDROOM WET BAR

**Construction LL** 

### MASTER BEDROOM OFFICE

Ceílíng Fan

Interíor Walls & Trím: Alabaster SW 7008