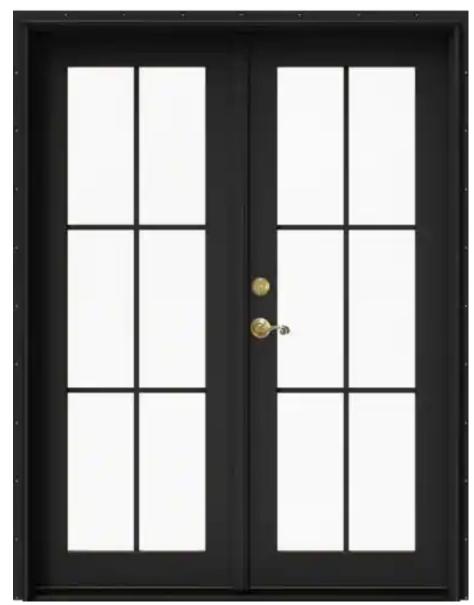

# Seanest Lot 32 Desígn Selectíons Focus Constructíon, LLC



#### EXTERIORS



Construction LLC

### DOOR /DOOR HARDWARE =

#### Double Full Lite Front Doors

#### Interior Doors: Two-Panel Solid Core







Exterior Handleset in Polished Nickel



Interior Door Hardware

Front Door Color: Amazíng Gray SW 7044







Interíor Walls & Trím: Alabaster SW 7008





## MAIN HALLWAY

Semí Flush Ceílíng Mount Líght (3)









Interíor Walls & Trím; Alabaster SW 7008





### LAUNDRY

Ceiling Mount Light



Whirlpool Front-Load Washer/Dryer in White



**Construction LLC** 

BATHROOM #1



Construction





GUEST BEDROOMS

Ceiling Fan



Fan blades painted City Loft SW 7631

Interíor Walls & Trím: Alabaster SW 7008











2nd FLOOR



## SITTING AREA







### KITCHEN



Quartz Countertops with Waterfall Edge -



Interior Walls; Alabaster SW 7008



APPLIANCES/KITCHEN



KítchenAíd Applíance Package





Cabinet Finish



#### WETBAR



**Construction LL** 

# FAMILYROOM

Ceiling Fan