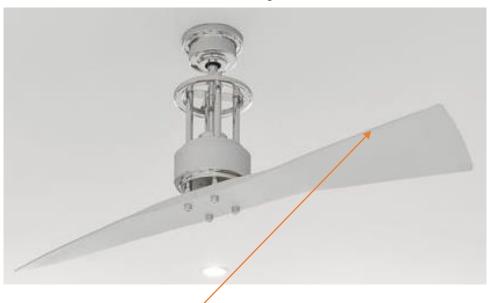

# 3<sup>RD</sup> FLOOR

Fan blades painted City Loft SW 7631

Interior Walls & Trim: Alabaster SW 7008

Fan blades painted City Loft SW 7631

Interíor Walls & Trím: Alabaster SW 7008

2nd FLOOR