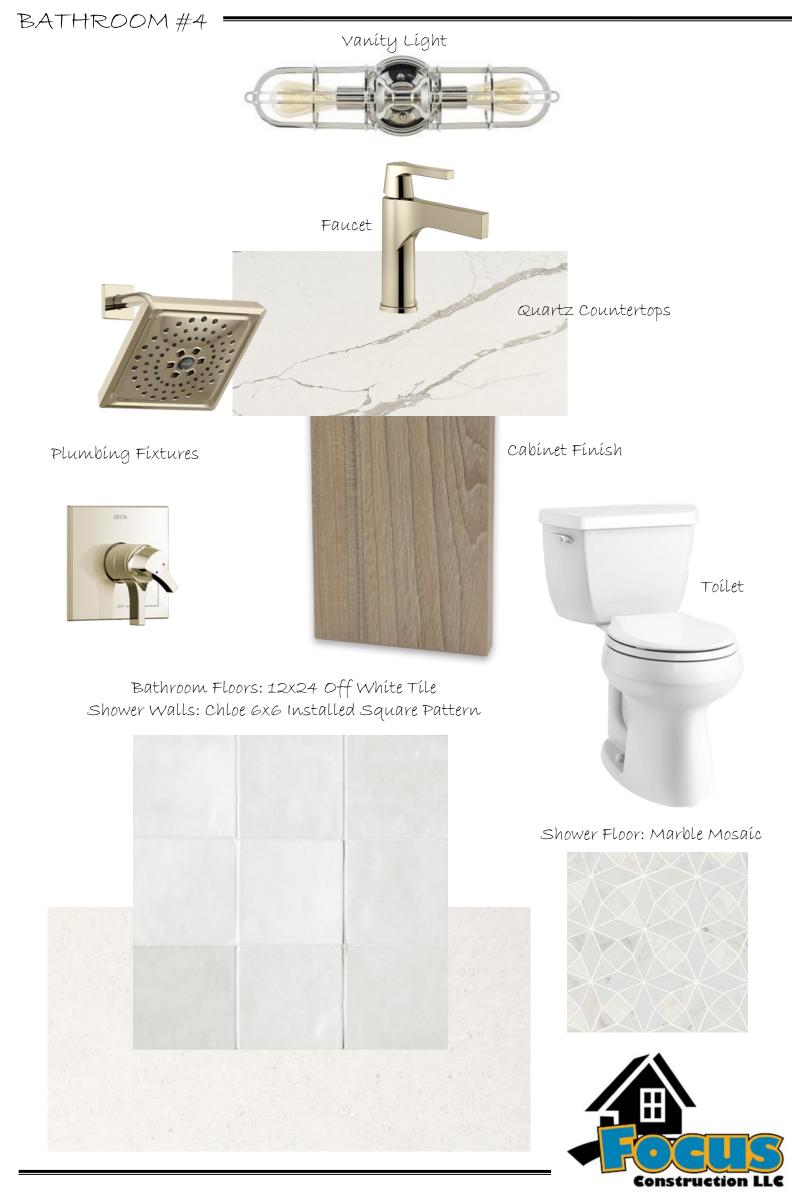

r SW 7008





## MAIN HALLWAY

Semí Flush Ceílíng Mount Líght (3)









Interíor Walls & Trím; Alabaster SW 7008





### LAUNDRY

Ceiling Mount Light



Whirlpool Front-Load Washer/Dryer in White



**Construction LLC** 

BATHROOM #1



Construction





GUEST BEDROOMS

Ceiling Fan



Fan blades painted City Loft SW 7631

Interíor Walls & Trím: Alabaster SW 7008











2nd FLOOR



## SITTING AREA







### KITCHEN



Quartz Countertops with Waterfall Edge -



Interior Walls; Alabaster SW 7008



APPLIANCES/KITCHEN



KítchenAíd Applíance Package





Cabinet Finish



#### WETBAR



**Construction LL** 

# FAMILYROOM

Ceiling Fan



Fan blades painted City Loft SW 7631

Interíor Walls & Trím: Alabaster SW 7008





## DINING ROOM =







### POWDER BATH .



Construction LLC



# 3<sup>RD</sup> FLOOR







Fan blades painted City Loft SW 7631









Interior Walls & Trim: Alabaster SW 7008





### MASTER BEDROOM WET BAR



**Construction LL** 

### MASTER BEDROOM OFFICE

Ceílíng Fan



Interíor Walls & Trím: Alabaster SW 7008





### MASTER BATHROOM







Freestanding Tub



### MASTER BATHROOM/3=



Bathroom and Shower Floor Marble Mosaíc (Not Shown)



### MASTER BEDROOM CLOSET



Interíor Walls; Alabaster SW 7008







Beverage Frídge