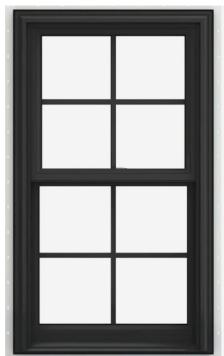

## EXTERIOR SELECTIONS

Hardí Sídíng/Trím: Fleur Del Sel SW7666

Jeld-Wen Impact Windows in Black \*Impact Rated\*

TOP OF WINDOW EL: 9'-0" A.F.F.

Metal Roof in Silver

-6.1.-01 -6.1.-01

3/4 Lite Mahogany Wood Door Two-Panel Solid Core Interior Door