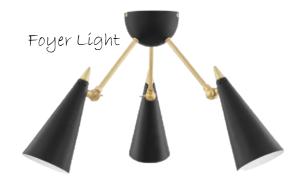

## Stairwell Chandelier

Hardwood Flooring

Hardwood Flooring

Pendant Light

12x24 Marble Bath Floor

Floating Vanity in Medium Gray Stain

Free-Standing Tub