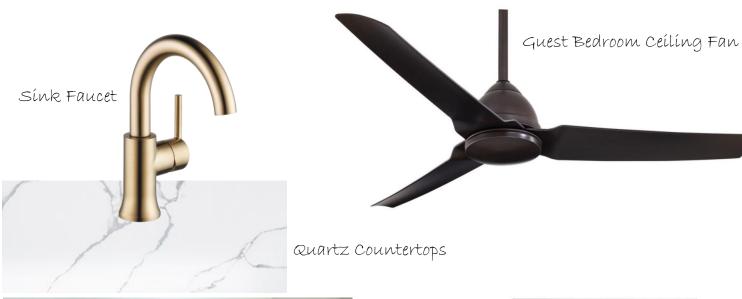

## GUEST BEDROOMS/BATHROOMS =

Bath Floor: 12x24 Tile in Light Gray

Floating Vanity in Light Gray Stain

24" Built-In Bull Grill

Black Granite Countertops

Built-In Cabinets To Match Exterior Body Color Fleur Del Sel SW7666