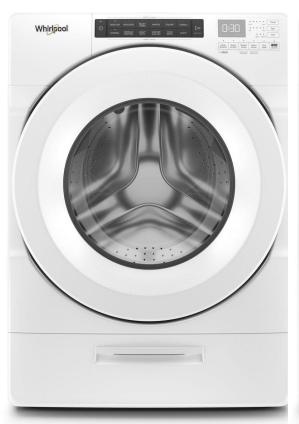

Lot 2 Seanest

Santa Rosa Beach, Florida

Design Selections

Focus Construction, LLC



## EXTERIOR SELECTIONS



Hardí Sídíng/Trím: Fleur Del Sel SW7666





Jeld-Wen Impact Windows in Black \*Impact Rated\*

TOP OF WINDOW EL: 9'-0" A.F.F.





Metal Roof in Silver

-6.1.-01 -6.1.-01

3/4 Lite Mahogany Wood Door Two-Panel Solid Core Interior Door











Hardwood Flooring



Interior Paint: Benjamin Moore White Dove OC-17





Kítchen Aíd French Door Refrígerator



Kítchen Aíd Stainless Díshwasher



Sleek & Stainless Vent Hood



30" Kitchen Aid Gas/Convection Range



Kítchen Aíd Drawer Mícrowave





## Whirlpool Front-Load Washer/Dryer in White











Hardwood Flooring



## Stairwell Chandelier







Hardwood Flooring







Hardwood Flooring





Pendant Light



12x24 Marble Bath Floor





Floating Vanity in Medium Gray Stain







Free-Standing Tub



## GUEST BEDROOMS/BATHROOMS =





Bath Floor: 12x24 Tile in Light Gray



Floating Vanity in Light Gray Stain







24" Built-In Bull Grill





Black Granite Countertops



Built-In Cabinets To Match Exterior Body Color Fleur Del Sel SW7666