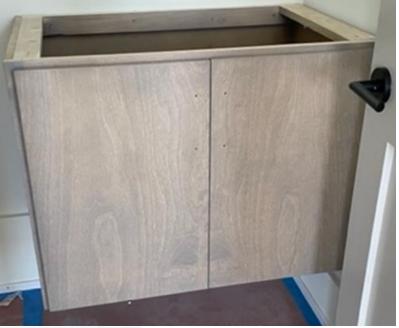

## Stairwell Chandelier

Hardwood Flooring

Hardwood Flooring

Pendant Light

12x24 Marble Bath Floor

Floating Vanity in Medium Gray Stain

Free-Standing Tub