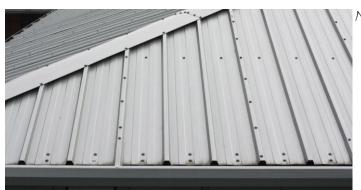

## EXTERIOR SELECTIONS

Hardí Sídíng/Trím: Fleur Del Sel SW7666

Jeld-Wen Impact Windows in Black \*Impact Rated\*

TOP OF WINDOW EL: 9'-0" A.F.F.

Metal Roof in Silver

-6.1.-01 -6.1.-01

3/4 Lite Mahogany Wood Door Two-Panel Solid Core Interior Door