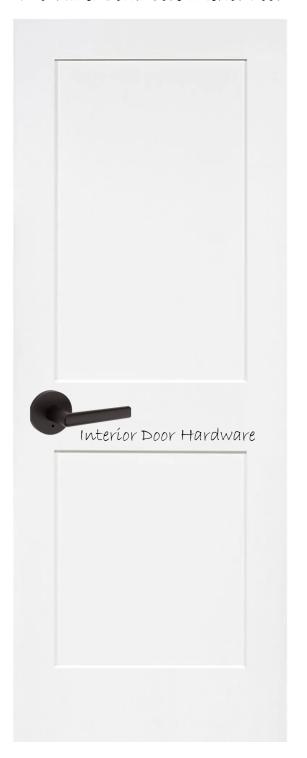

## EXTERIOR SELECTIONS

Hardí Sídíng/Trím: Fleur Del Sel SW7666

Jeld-Wen Impact Windows in Black \*Impact Rated\*

TOP OF WINDOW EL: 9'-0" A.F.F.

Metal Roof in Silver

-6.1.-01 -6.1.-01

3/4 Lite Mahogany Wood Door Two-Panel Solid Core Interior Door