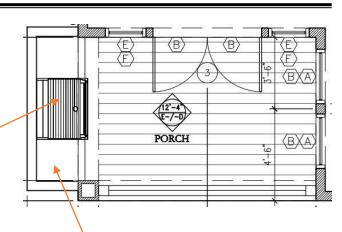

## EXTERIOR SELECTIONS

Hardí Sídíng/Trím: Fleur Del Sel SW7666

Jeld-Wen Impact Windows in Black \*Impact Rated\*

TOP OF WINDOW EL: 9'-0" A.F.F.

Metal Roof in Silver

-6.1.-01 -6.1.-01

3/4 Lite Mahogany Wood Door Two-Panel Solid Core Interior Door