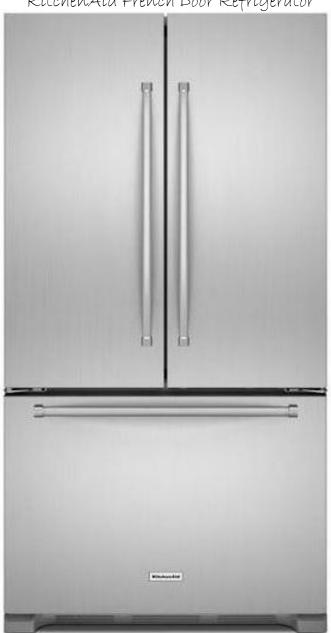

Hardwood Flooring

Interior Paint: Benjamin Moore White Dove OC-17

Kítchen Aíd French Door Refrígerator

Kítchen Aíd Stainless Díshwasher

Sleek & Stainless Vent Hood

30" Kitchen Aid Gas/Convection Range

Kítchen Aíd Drawer Mícrowave