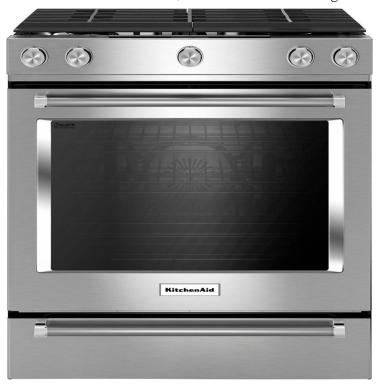

Hardwood Flooring

Interior Paint: Benjamin Moore White Dove OC-17

Kítchen Aíd French Door Refrígerator

Kítchen Aíd Stainless Díshwasher

Sleek & Stainless Vent Hood

30" Kitchen Aid Gas/Convection Range

Kítchen Aíd Drawer Mícrowave