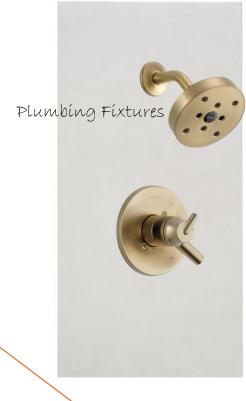

## Stairwell Chandelier

Hardwood Flooring

Hardwood Flooring

Pendant Light

12x24 Marble Bath Floor

Floating Vanity in Medium Gray Stain

Free-Standing Tub