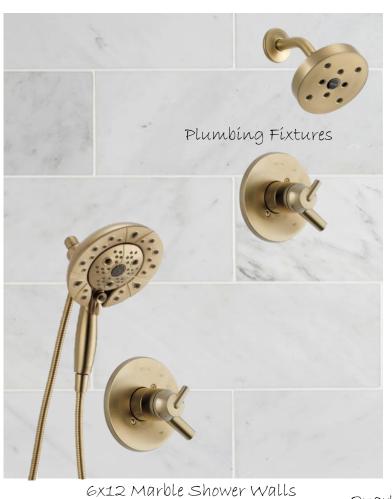

## Stairwell Chandelier

Hardwood Flooring

Hardwood Flooring

Pendant Light

12x24 Marble Bath Floor

Floating Vanity in Medium Gray Stain

Free-Standing Tub