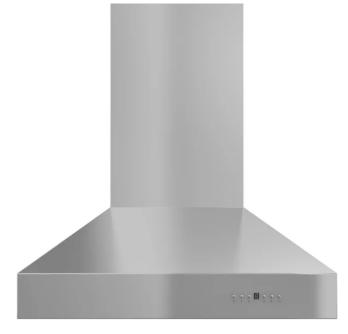

Hardwood Flooring

Interior Paint: Benjamin Moore White Dove OC-17

Kítchen Aíd French Door Refrígerator

Kítchen Aíd Stainless Díshwasher

Sleek & Stainless Vent Hood

30" Kitchen Aid Gas/Convection Range

Kítchen Aíd Drawer Mícrowave