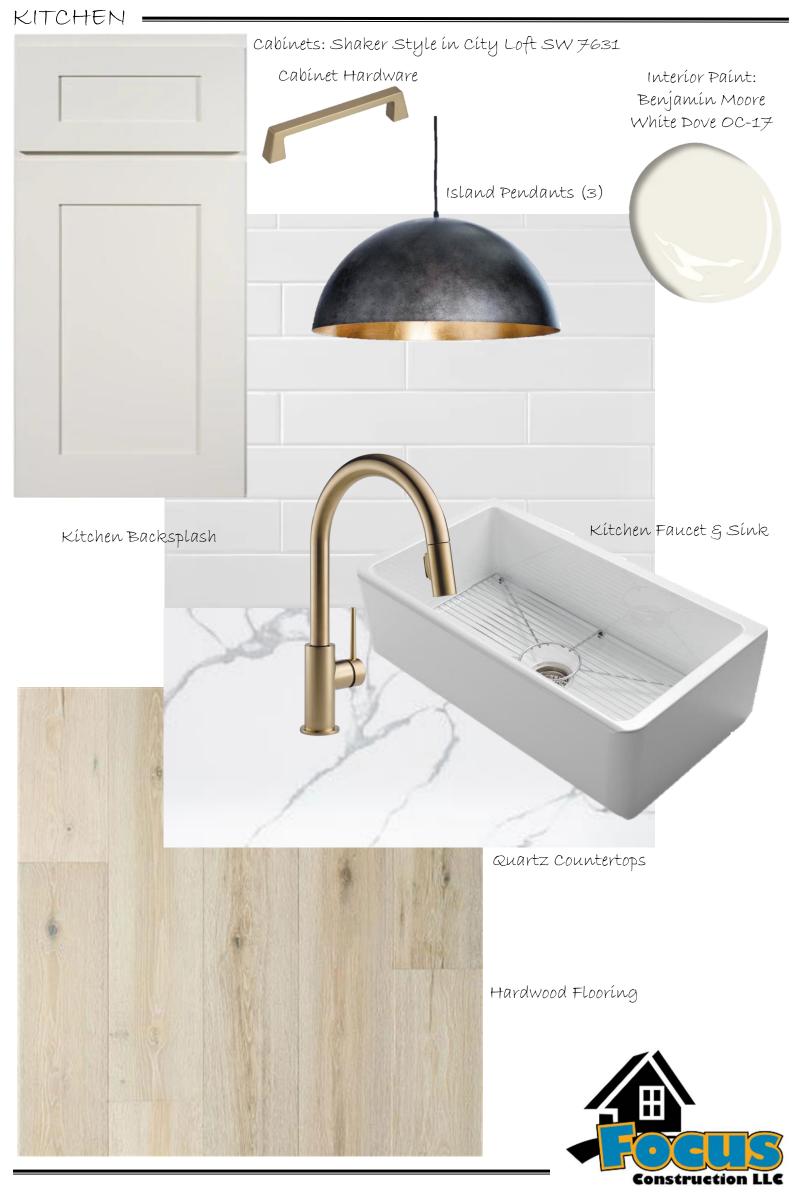

Hardwood Flooring

Interior Paint: Benjamin Moore White Dove OC-17

Kítchen Aíd French Door Refrígerator

Kítchen Aíd Stainless Díshwasher

Sleek & Stainless Vent Hood

30" Kitchen Aid Gas/Convection Range

Kítchen Aíd Drawer Mícrowave