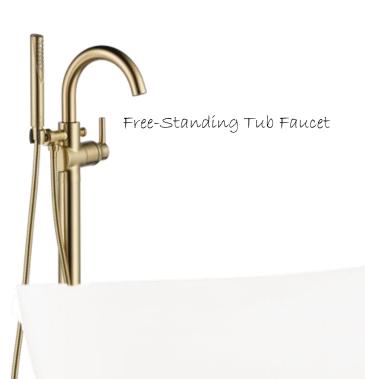

## Stairwell Chandelier

Hardwood Flooring

Hardwood Flooring

Pendant Light

12x24 Marble Bath Floor

Floating Vanity in Medium Gray Stain

Free-Standing Tub