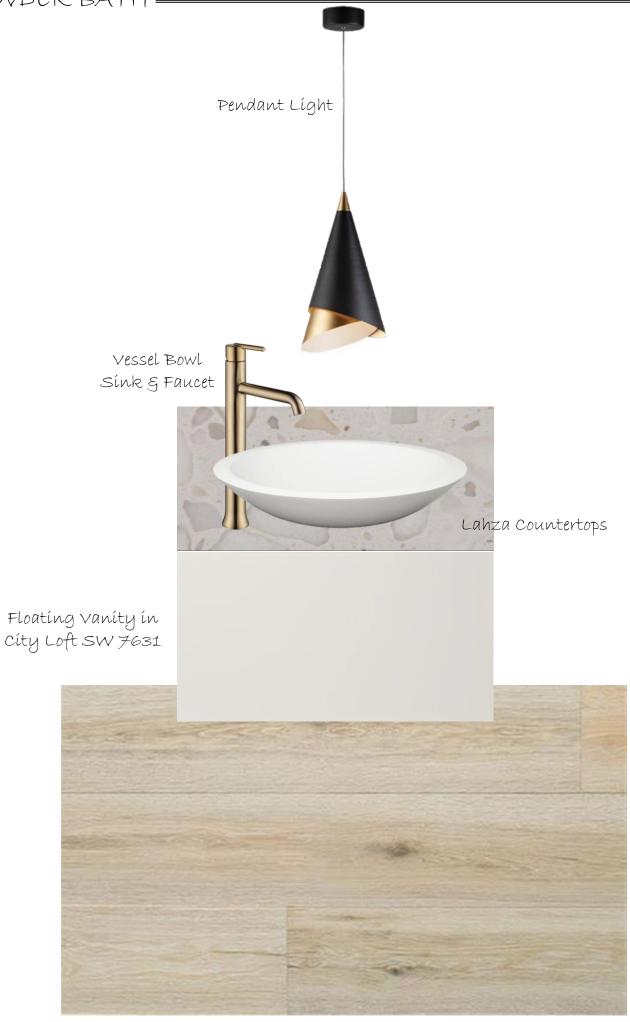

## GUEST BEDROOMS/BATHROOMS =

Bath Floor: 12x24 Tile in Light Gray

Floating Vanity in Light Gray Stain

24" Built-In Bull Grill

Black Granite Countertops

Built-In Cabinets To Match Exterior Body Color Fleur Del Sel SW7666