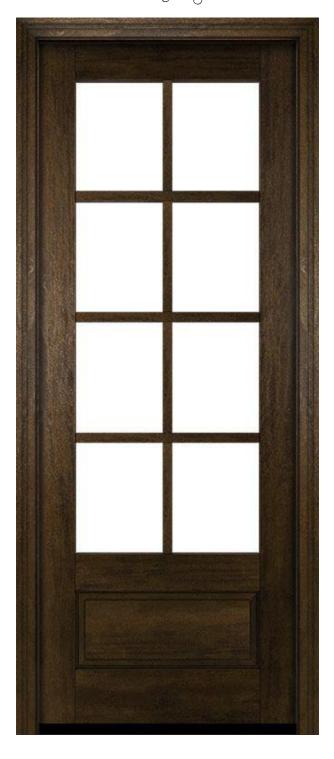

## EXTERIOR SELECTIONS

Hardí Sídíng/Trím: Fleur Del Sel SW7666

Jeld-Wen Impact Windows in Black \*Impact Rated\*

TOP OF WINDOW EL: 9'-0" A.F.F.

Metal Roof in Silver

-6.1.-01 -6.1.-01

3/4 Lite Mahogany Wood Door Two-Panel Solid Core Interior Door