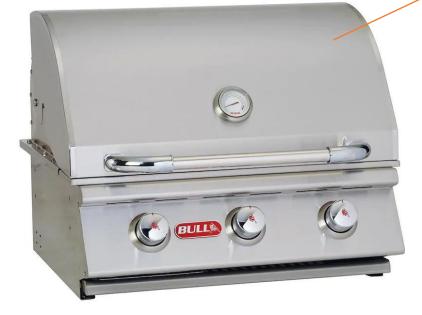

## GUEST BEDROOMS/BATHROOMS =

Bath Floor: 12x24 Tile in Light Gray

Floating Vanity in Light Gray Stain

24" Built-In Bull Grill

Black Granite Countertops

Built-In Cabinets To Match Exterior Body Color Fleur Del Sel SW7666