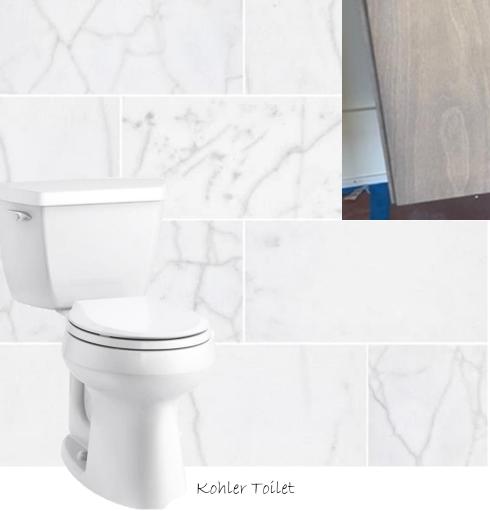

## Stairwell Chandelier

Hardwood Flooring

Hardwood Flooring

Pendant Light

12x24 Marble Bath Floor

Floating Vanity in Medium Gray Stain

Free-Standing Tub