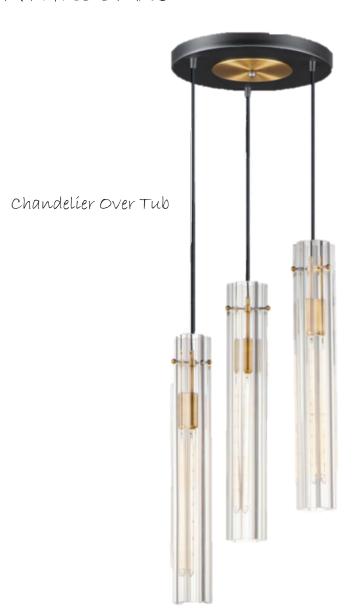

## Stairwell Chandelier

Hardwood Flooring

Hardwood Flooring

Pendant Light

12x24 Marble Bath Floor

Floating Vanity in Medium Gray Stain

Free-Standing Tub