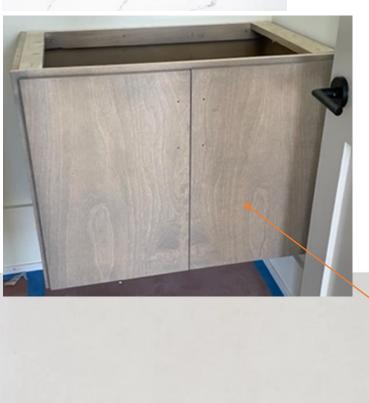

## Stairwell Chandelier

Hardwood Flooring

Hardwood Flooring

Pendant Light

12x24 Marble Bath Floor

Floating Vanity in Medium Gray Stain

Free-Standing Tub