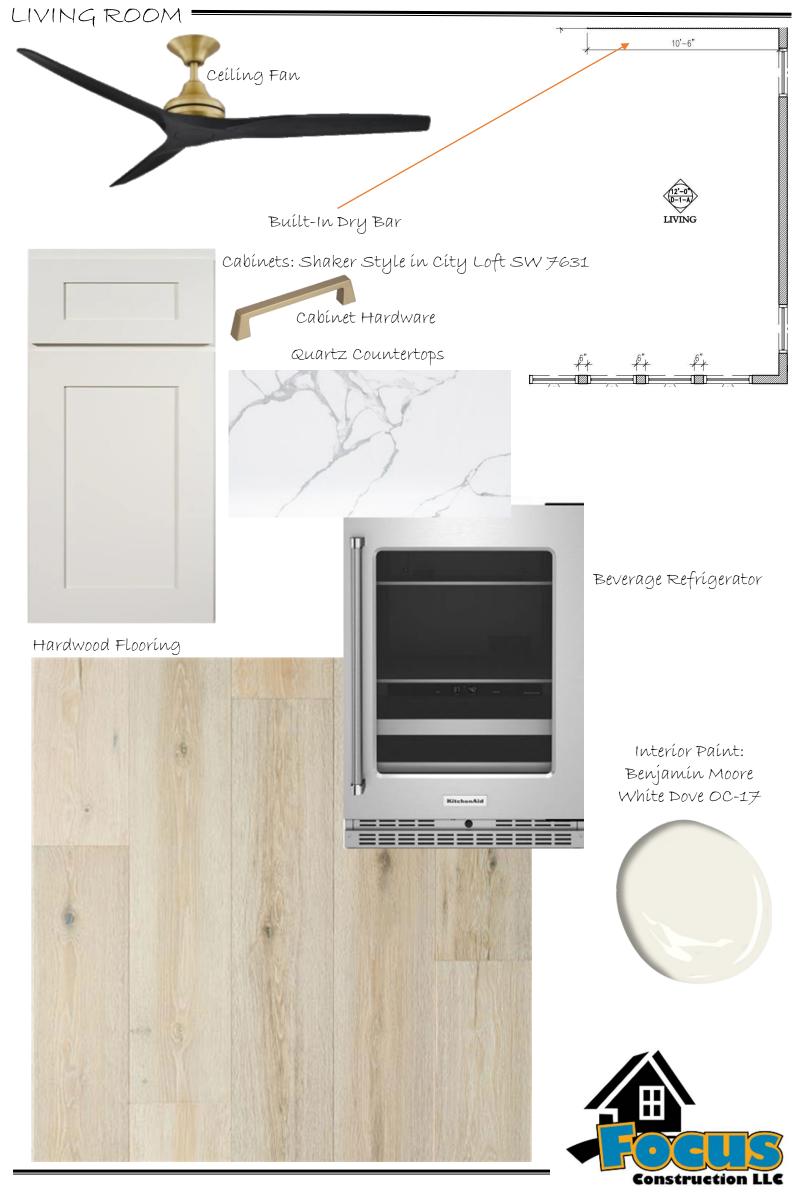

Hardwood Flooring

Interior Paint: Benjamin Moore White Dove OC-17

Kítchen Aíd French Door Refrígerator

Kítchen Aíd Stainless Díshwasher

Sleek & Stainless Vent Hood

30" Kitchen Aid Gas/Convection Range

Kítchen Aíd Drawer Mícrowave