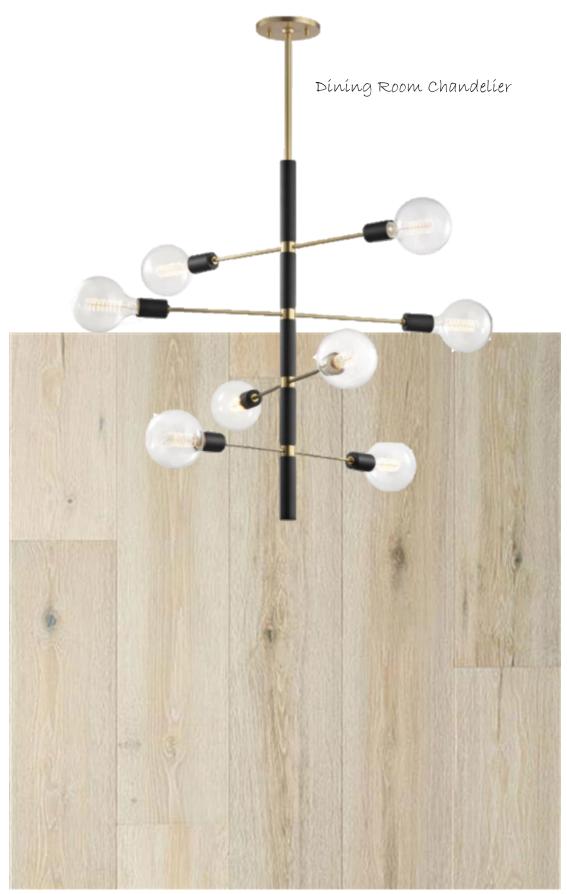

## Stairwell Chandelier

Hardwood Flooring

Hardwood Flooring

Pendant Light

12x24 Marble Bath Floor

Floating Vanity in Medium Gray Stain

Free-Standing Tub