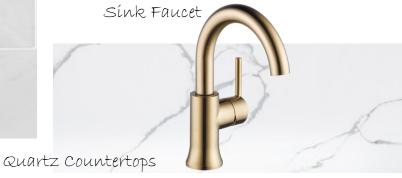

## Stairwell Chandelier

Hardwood Flooring

Hardwood Flooring

Pendant Light

12x24 Marble Bath Floor

Floating Vanity in Medium Gray Stain

Free-Standing Tub