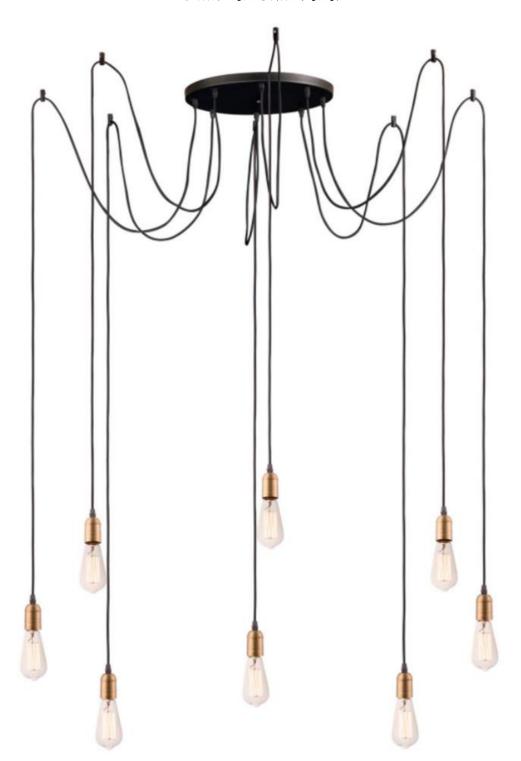

## Stairwell Chandelier

Hardwood Flooring

Hardwood Flooring

Pendant Light

12x24 Marble Bath Floor

Floating Vanity in Medium Gray Stain

Free-Standing Tub