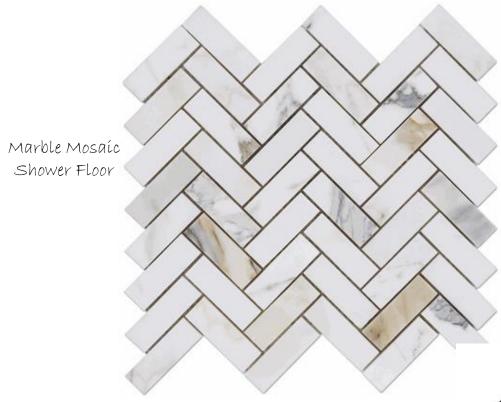

Stained Floating Vanities

Marble Tile Shower Walls

Freestanding Tub

Hardwood Flooring

Vanity Light

12x24 Tile Walls

Quartz Countertops

Marble Penny Round Tile Shower Floors