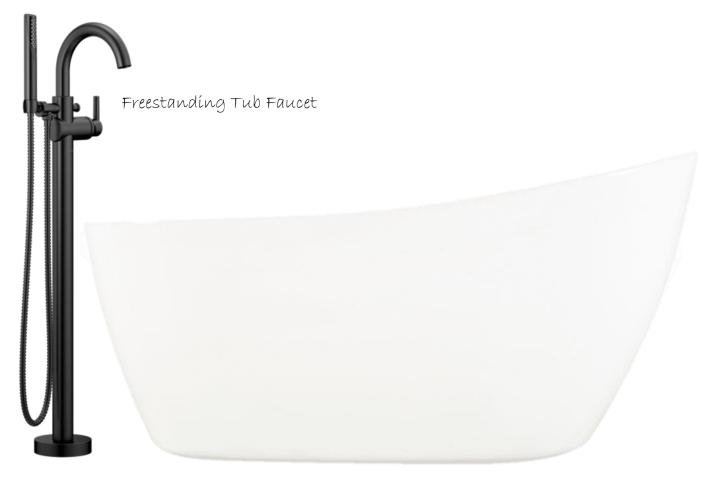

Stained Floating Vanities

Marble Tile Shower Walls

Freestanding Tub

Hardwood Flooring

Vanity Light

12x24 Tile Walls

Quartz Countertops

Marble Penny Round Tile Shower Floors