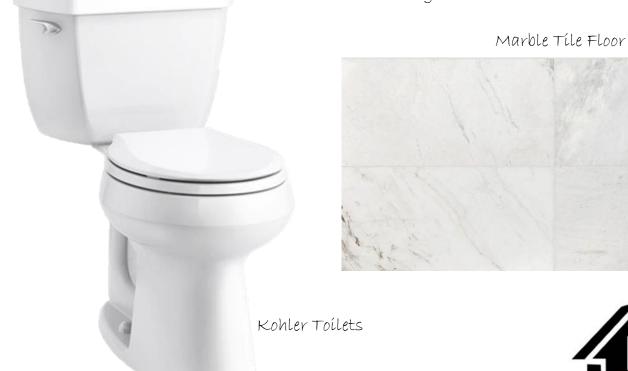

Rívercamps Lot 128
Panama Cíty Beach, Florída
Desígn Selections
Focus Construction, LLC







Double Front Door with Full Lite Rainglass



Two-Panel Interior Doors





Foyer Light



Interior Paint: Alabaster SW 7008



Hardwood Flooring



**Construction LLC** 

Kítchen Aíd French Door Refrígerator



Kítchen Aíd Stainless Díshwasher



Sleek & Stainless Vent Hood



30" Kitchen Aid Gas/Convection Range



Kítchen Aíd Drawer Mícrowave







Hardwood Flooring







Hardwood Flooring







Stained Floating Vanities





Marble Tile Shower Walls









Freestanding Tub







Hardwood Flooring



Vanity Light





12x24 Tile Walls



Quartz Countertops



Marble Penny Round Tile Shower Floors



Stained Floating Vanities



12x24 Tile Floors