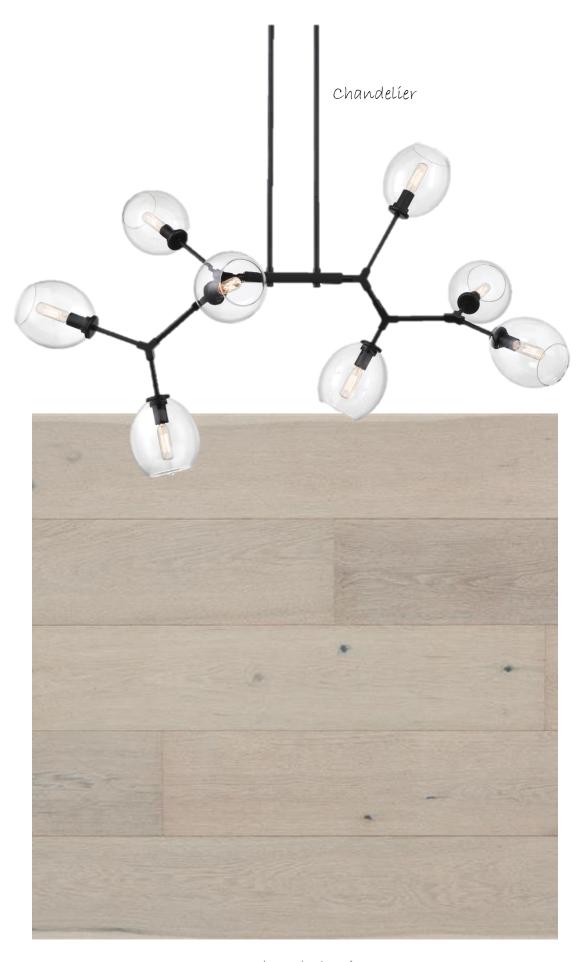

Rívercamps Lot 128
Panama Cíty Beach, Florída
Desígn Selections
Focus Construction, LLC

Double Front Door with Full Lite Rainglass

Two-Panel Interior Doors

Foyer Light

Interior Paint: Alabaster SW 7008

Hardwood Flooring