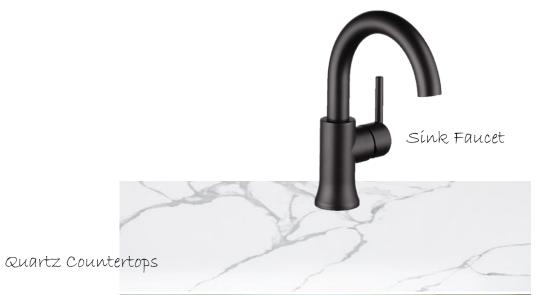

Stained Floating Vanities

Marble Tile Shower Walls

Freestanding Tub

Hardwood Flooring

Vanity Light

12x24 Tile Walls

Quartz Countertops

Marble Penny Round Tile Shower Floors