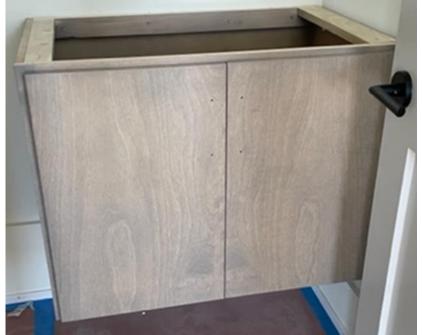

Stained Floating Vanities

Marble Tile Shower Walls

Freestanding Tub

Hardwood Flooring

Vanity Light

12x24 Tile Walls

Quartz Countertops

Marble Penny Round Tile Shower Floors

Stained Floating Vanities

12x24 Tile Floors