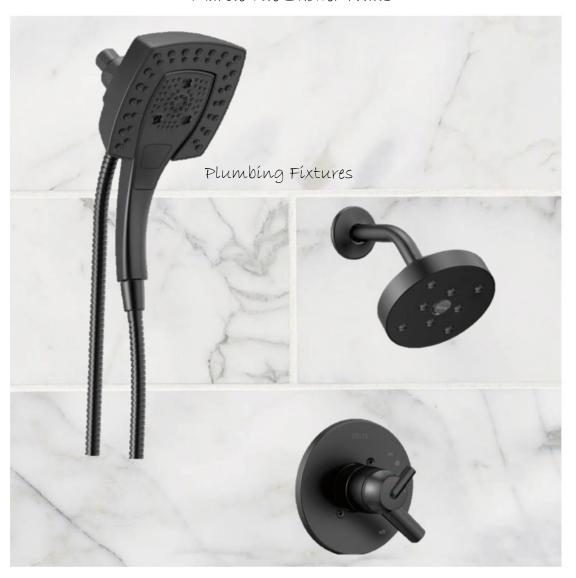

Stained Floating Vanities

Marble Tile Shower Walls

Freestanding Tub

Hardwood Flooring

Vanity Light

12x24 Tile Walls

Quartz Countertops

Marble Penny Round Tile Shower Floors