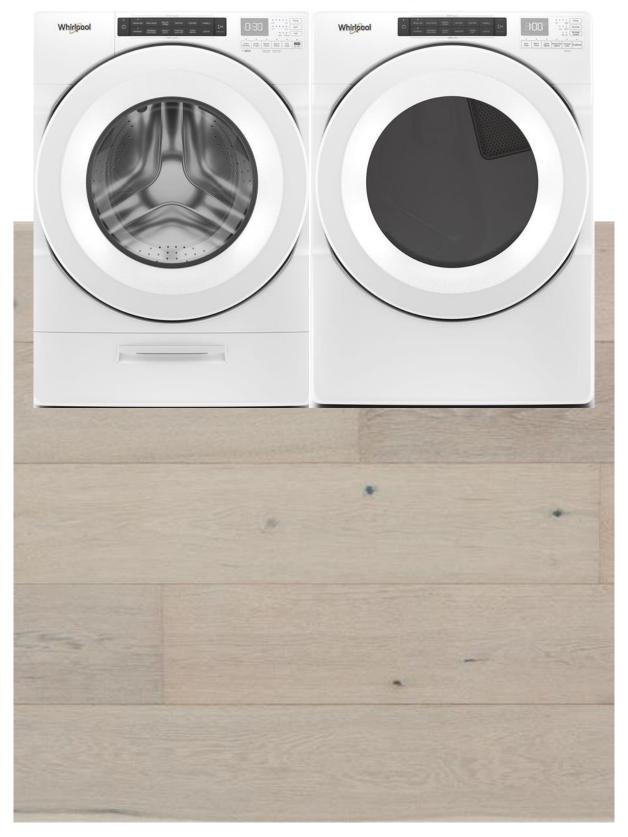

Rívercamps Lot 128
Panama Cíty Beach, Florída
Desígn Selections
Focus Construction, LLC







Double Front Door with Full Lite Rainglass



Two-Panel Interior Doors





Foyer Light



Interior Paint: Alabaster SW 7008



Hardwood Flooring



**Construction LLC** 

Kítchen Aíd French Door Refrígerator



Kítchen Aíd Stainless Díshwasher



Sleek & Stainless Vent Hood



30" Kitchen Aid Gas/Convection Range



Kítchen Aíd Drawer Mícrowave







Hardwood Flooring







Hardwood Flooring







Stained Floating Vanities





Marble Tile Shower Walls









Freestanding Tub







Hardwood Flooring



Vanity Light





12x24 Tile Walls



Quartz Countertops



Marble Penny Round Tile Shower Floors



Stained Floating Vanities



12x24 Tile Floors