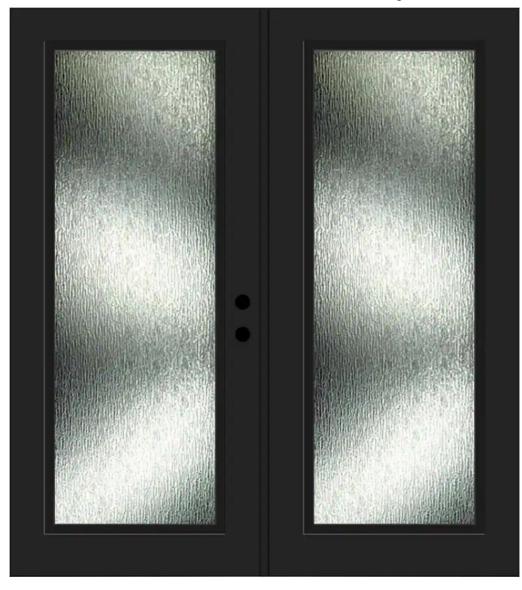

Rívercamps Lot 128
Panama Cíty Beach, Florída
Desígn Selections
Focus Construction, LLC

Double Front Door with Full Lite Rainglass

Two-Panel Interior Doors

Foyer Light

Interior Paint: Alabaster SW 7008

Hardwood Flooring