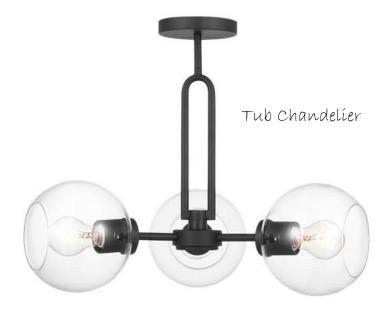

Stained Floating Vanities

Marble Tile Shower Walls

Freestanding Tub

Hardwood Flooring

Vanity Light

12x24 Tile Walls

Quartz Countertops

Marble Penny Round Tile Shower Floors