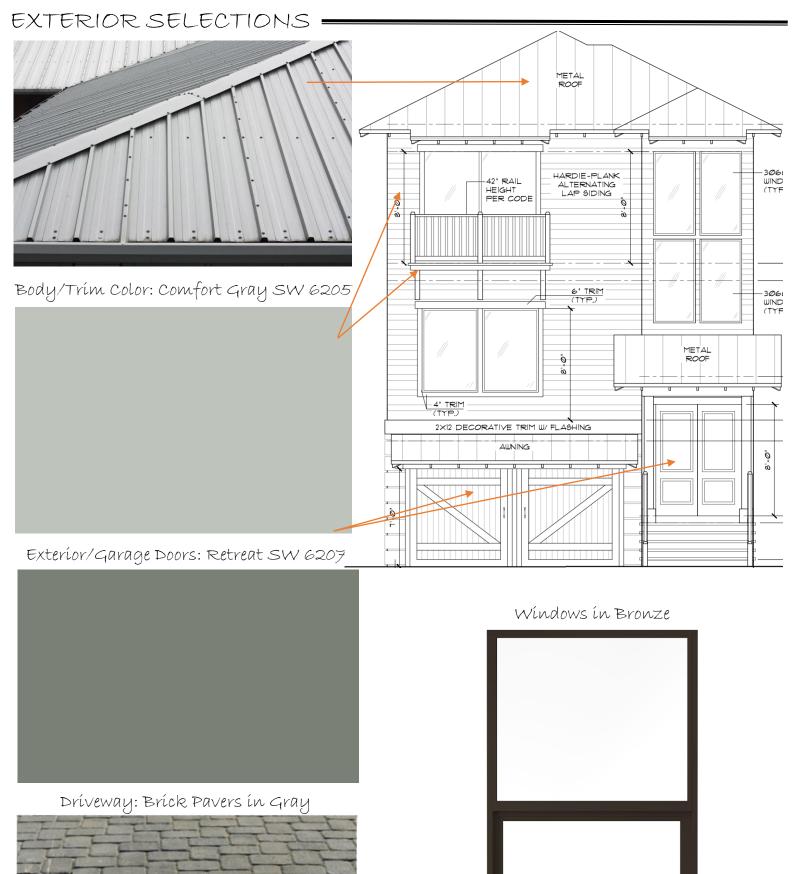

Rívercamps Lot 128
Panama Cíty Beach, Florída
Desígn Selections
Focus Construction, LLC

Double Front Door with Full Lite Rainglass

Two-Panel Interior Doors

Foyer Light

Interior Paint: Alabaster SW 7008

Hardwood Flooring